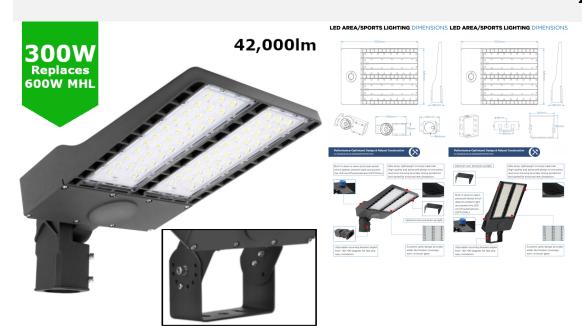

#### **PRODUCT INFORMATION**

LED Type Philips Lumileds LUXEON® 3030 LEDs

Warranty 5 Year
Part L Compliant Yes

Dimensions 500mm x 335mm x 89mm

**PRODUCT INFORMATION** 

Unit 2,
Delta Court,
Doncaster,
DN9 3GN
text\_phone 03333 444 943
sales@theledstore.co | https://theledstore.co/

#### **TECHNICAL SPECIFICATIONS**

Power Consumption 300W
Input Voltage 90-305V AC
Power Factor >0.95

Operating Temperature -20°C to 50°C L70 Rated Lifetime +100,000 hours Ingress Protection IP65 / IK09

#### **LUMEN PERFORMANCE**

Luminous Efficiency140lm/WBeam Angle60°CRI (Colour Rendering Index)>80RaLumen Output42,000lm

### **AVAILABLE OPTIONS**

Colour Temperature Natural White 4000-4500K

3-Hour Emergency Version No Built-in Microwave Occupancy Detector No

1-10V Dimmable Available Option DALI Dimmable On Request

300W (42,000lm) LED Flood Sports Area Light / Exterior Car Park Flood Lighting utilises an advanced designed one-piece die cast aluminium heat sink system. The light weight housing provides strong protection, durability and heat dissipation while keeping head loads to a minimum for post top mounting. In combination with superior efficiency driver the fitting delivers an efficacy of 140lm/W. The luminaire features an array of integrated Philips Luxeon Lumileds® LEDs for durability and an advanced PMMA photometric optic to ensure light uniformity and minimum glare.

Other benefits include minimised attraction to nocturnal wildlife due to non ultraviolet light, high light output even in cold temperatures and a range of lumen packages 14,000-42,000lm to suit different environments. Ideal for projects such as sports pitches, tennis courts, horse arenas/menages and industrial applications. The unit features a choice of either an adjustable post top bracket (60mm entry) for mounting to lighting columns or an adjustable flood light bracket for wall/building mounting.