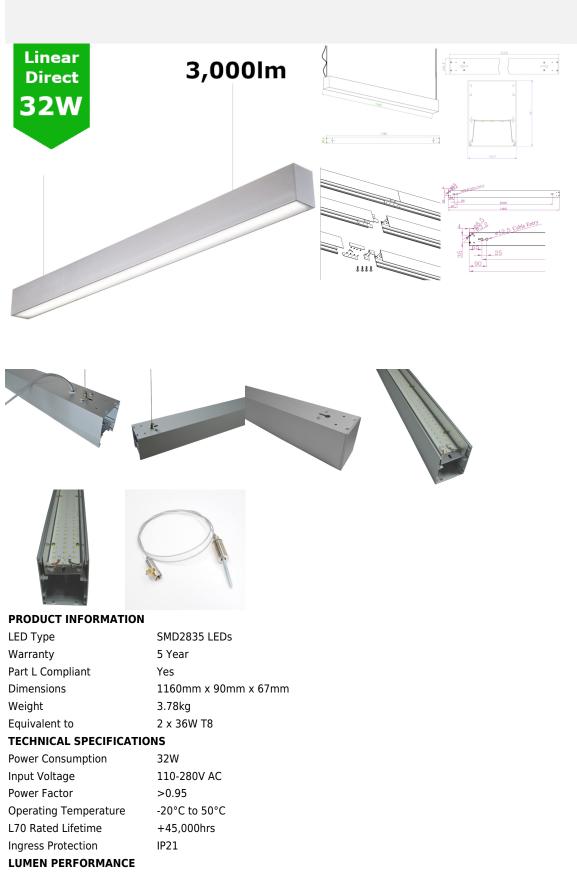

## Suspended/Surface Mount Linear LED Direct Downlight Luminaire 1200mm/4ft - Silver (3,000lm) 32W Flicker Free

£76.99

**PRODUCT INFORMATION** 

Unit 2, Delta Court, Doncaster, DN9 3GN text\_phone 03333 444 943 sales@theledstore.co | https://theledstore.co/

## LUMEN PERFORMANCE

| Luminous Efficiency          | 95lm/W                     |
|------------------------------|----------------------------|
| Beam Angle                   | 120°                       |
| CRI (Colour Rendering Index) | >80Ra                      |
| Lumen Output                 | 3,000lm                    |
| AVAILABLE OPTIONS            |                            |
| Colour Temperature           | Natural White (4000-4500K) |
| 1-10V Dimmable               | Available Variant          |
| DALI Dimmable                | Available Variant          |
| DMX 512 Compatible           | No                         |

Suspended/Surface Mount Linear LED Light for offices with direct illumination. 1200mm / 4ft 32W Suspended Light for office, public open spaces and retail with high lumen output of 3,000 lumens in Natural White 4000K. Modern minimalist interior design highly suited by suspended luminaire. Finished in a choice of colours: RAL black or stylish 6063 silver aluminum housing, enclosing an Frosted diffuser for subtle light output suiting a wide range of modern commercial and institutional applications, including hallways, retail & conference rooms. 1200mm linear design with a superior lumen output up to 3,000lm for ample lux levels across a range of environments - can be continious with additional bracket. In-fills available on request. High CRI combined with stylish design make this unit perfectly suited to retail applications. Further options of dimmable: DALI and 1-10V.