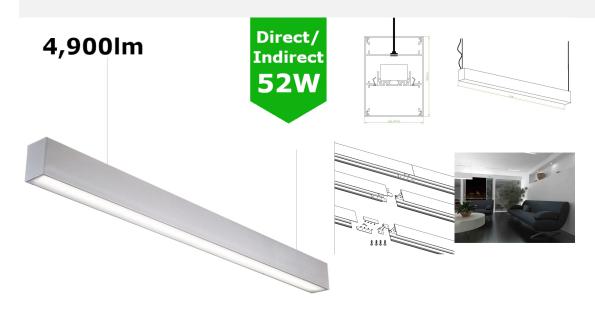

### PRODUCT INFORMATION

LED Type SMD2835 LEDs

Warranty 5 Year Part L Compliant Yes

Dimensions 1178mm x 90mm x 67mm

IP21

Weight 3.00kg
Equivalent to 2 x 36W T8

1-10V Dimmable Available Variant
DALI Dimmable Available Variant

DMX 512 Compatible No

Suspended Linear LED Light for offices with both direct / indirect illumination. 1200mm / 4ft 52W Suspended Light for office, public open spaces and retail with high lumen output of 4,900 lumens in Natural White 4000K (4800lm:1100lm uplight:downlight). Modern minimalist interior design highly suited by suspended luminaire. Finished in a choice of colours: stylish 6063 silver aluminum housing, enclosing an Frosted diffuser for subtle light output suiting a wide range of modern commercial and institutional applications, including hallways, retail & conference rooms. 1200mm linear design with a superior lumen output up to 4,900lm for ample lux levels across a range of environments - can be continious with additional bracket. In-fils available on request. High CRI combined with stylish design make this unit perfectly suited to retail applications. Further options of dimmable: DALI and 1-10V.

**DOWNLOAD PRODUCT INSTALLATION MANUAL / GUIDE**