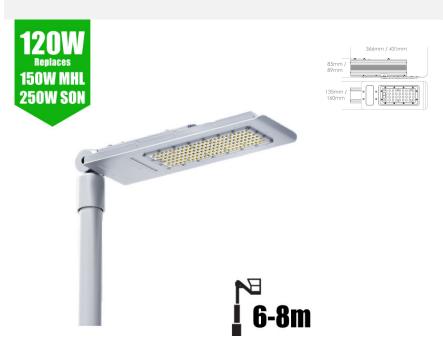

# \*\*CLEARANCE\*\* LED Street Lights 120W - 6-8m Column Street Lighting Fixture

£130.80 £66.00

## **PRODUCT INFORMATION**

LED Type SMD3030 LEDs

Warranty No warranty on clearance products

Part L Compliant Yes

Dimensions 631mm x 215mm x 89mm

Weight 4.5kg

Socket Type 40/60mm Pole Side Entry
Equivalent to 6-8m 150W MHL / 250W SON

1 unit remaining ONLY

text\_phone 03333 444 943

[80° x 150°] 120W / 13,100lm LED Street Lighting series post-top is a minimalistic slimline LED street light Juminaire idesigned/ for column/post mounting at heights of 4 - 7m. IP67 design for exterior environments, with a low-profile, sleek silver anodised aluminium body for harsh weather environments, luminaire is for urban applications such as car-parks, pathways and pedestrian areas. PMMA optic lens ensures a high degree of uniformity across a range of spaces and reduced light spillage, thus further enhancing this 110lm/W luminaire to give optimum lux levels throughout. Furthermore, street light luminaire compatiable with standard mains photocells. Additional benefits of LED street lights as well as +50,000hour maintenance free performance, include minimal disturbance to nocturnal wildelife to the lack of UV/IR spectrum associated with LED photometric characteristics. LED Street Light unit includes box both cover plates to suit 40mm and 60mm side entry as standard. Furthermore, compatible with part number LSTPST-A, adjustable street light adaptor for 60-70mm columns which can also be used for angle adjustment of luminaire around 120°.