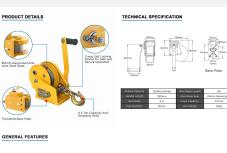

## Winch for CCTV Square Sectional Poles (Max 30kg)

## TO BE OPERATED BY COMPETENT PROFESSIONALS ONLY

Raise & Lower rope for use with <u>mid-hinged CCTV square</u> <u>sectional tilt-down poles</u> - Max Recommended head weight 25kg total.

PLEASE NOTE - Weight & Windage must be checked for suitability of the column against the installation postcode. Please email us for more information prior to purchase. It is the responsibility of the installer to ensure columns are installed safely and correctly, no liability will be accepted by The LED Store/supplier. In certain cases a ground survey may be required prior to installation.