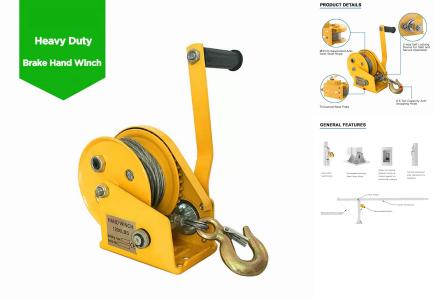

## Winch for CCTV Square Sectional Poles (Max 30kg)

## TO BE OPERATED BY COMPETENT PROFESSIONALS ONLY

Raise & Lower rope for use with <u>mid-hinged CCTV square</u> <u>sectional tilt-down poles</u> - Max Recommended head weight 25kg total.

PLEASE NOTE - Weight & Windage must be checked for suitability of the column against the installation postcode. Please email us for more information prior to purchase. It is the responsibility of the installer to ensure columns are installed safely and correctly, no liability will be accepted by The LED Store/supplier. In certain cases a ground survey may be required prior to installation.