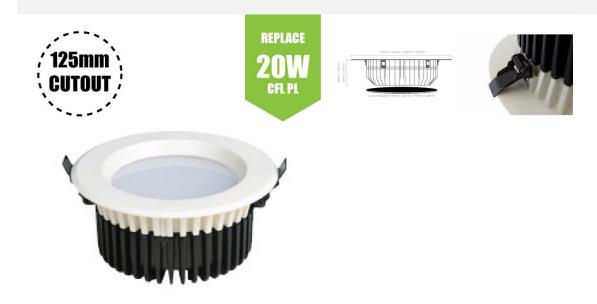

## \*\*CLEARANCE\*\* LED Recessed Downlight - White (commercial) - 4" 12W 125mm Cut out - 5500-6000K (145mm x 65mm)

£6.00

LED Recessed Downlight - White (commercial) - 4" 12W 125mm Cut out - 5500-6000K (145mm x 65mm)

Smart finish, low profile, energy efficient LED downlights, used to illuminate or accent a variety of commercial luminaires highly suited to retail and public spaces, with a range of sizes ensures Features external