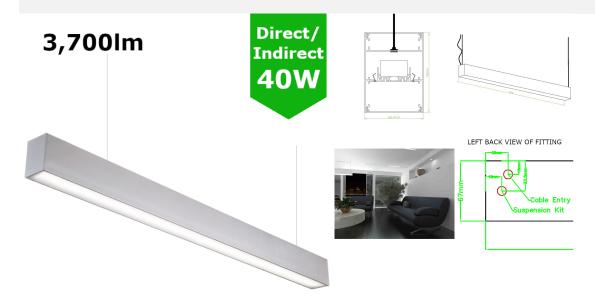

# \*\*CLEARANCE\*\* Suspended Linear LED Light Up/Down Light 1200mm/4ft -Silver Anodised Aluminium (5,000lm) 52W Flicker Free

£92.40 £79.92





### **PRODUCT INFORMATION**

LED Type SMD2835 LEDs

Warranty No warranty on clearance products

Part L Compliant

Dimensions 1178mm x 90mm x 67mm

Weight 3.00kg 2 x 36W T8 Equivalent to

## **TECHNICAL SPECIFICATIONS**

**Power Consumption** 52W

Input Voltage 110-280V AC **Power Factor** >0.95

Operating Temperature -20°C to 50°C L70 Rated Lifetime +45,000hrs IP21

**Ingress Protection** 

#### **LUMEN PERFORMANCE**



#### **PRODUCT INFORMATION**

Unit 2,
Delta Court,
Doncaster,
DN9 3GN
text\_phone 03333 444 943
sales@theledstore.co/

#### **TECHNICAL SPECIFICATIONS**

#### **LUMEN PERFORMANCE**

Luminous Efficiency95Im/WBeam Angle120°CRI (Colour Rendering Index)>80RaLumen Output5000lm

#### **AVAILABLE OPTIONS**

Colour Temperature Natural White (4000-4500K)

1-10V Dimmable Availabl