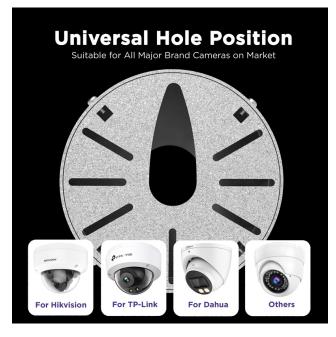

Type B - comes with a circular base plate most common for dome type cameras (145mm plate)

NOTE - whilst we try to make the CCTV PTZ brackets as universal as possible, due to to the vast number of manufacturers and new models on the market, there may be instances where your specific manufacture or model of camera varies hence we recommend you check the technical drawing and dimensions PRIOR to purchase. unfortunately as we are not a CCTV camera supplier we are not able to offer guidance and advice on specific models and compatibility.