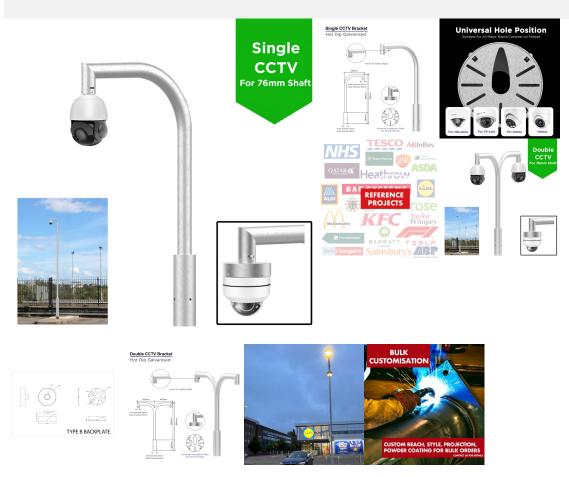

## CCTV/PTZ Camera Lamp Post Bracket - Half Swan Neck - Single / Twin for 76mm cctv camera post / lamp post column - Top Mount

Type A - 50mm tube for inserting directly into the tube - most common for PTZ type cameras

Type B - comes with a circular base plate most common for dome type cameras (145mm plate)

NOTE - whilst we try to make the CCTV PTZ brackets as universal as possible, due to to the vast number of manufacturers and new models on the market, there may be instances where your specific manufacture or model of camera varies hence we recommend you check the technical drawing and dimensions PRIOR to purchase. unfortunately as we are not a CCTV camera supplier we are not able to offer guidance and advice on specific models and compatibility.

This is to fit a 76mm column which is industry standard size.