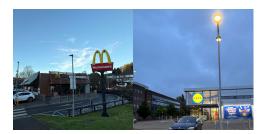

## Lamp Post Impact Guard Protector Bumper Barrier - Car Crash Protector for Street / CCTV Lighting Column Posts

£199.00

Lamp Post Impact Guard Protector Bumper Barrier - Car Crash Protector for Street / CCTV Lighting Column Posts - protect street lighting columns and lamp posts against vehicle damage such as lo speed bumps and crashes making them ideal for car parks, loading bay and EV vehicle charging stations where nearby posts can be subject to high volume traffic and occasional damages.

- Moulded from tough polyethylene -maintenance free complete with Diamond Grade Reflective Bands Can Be Seen in All Conditions Night and Day
- A 2 piece clam-shell designed protector can be retrofit to existing columns simply place both sides around the base of the post and tighten with supplied bolts No need to excavate and cast in
- Suits a variety of sized lamp posts up to 200mm max. For the most common size posts such as 140mm or 168mm bases, kit is supplied with high density foam bands to enclose and pack tightly against the column / fill any gaps