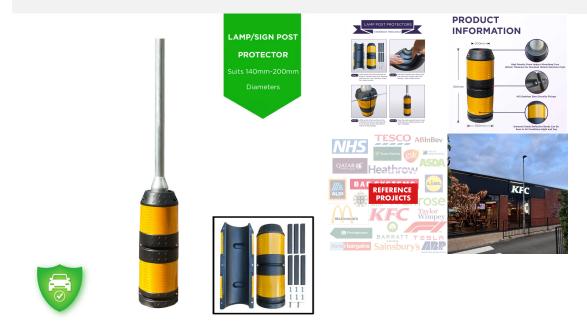

## Lamp Post Impact Guard Protector Bumper Barrier - Car Crash Protector for Street / CCTV Lighting Column Posts

£199.00

Lamp Post Impact Guard Protector Bumper Barrier - Car Crash Protector for Street / CCTV Lighting Column Posts - protect street lighting columns and lamp posts against vehicle damage such as lo speed bumps and crashes making them ideal for car parks, loading bay and EV vehicle charging stations where nearby posts can be subject to high volume traffic and occasional damages.

- Moulded from tough polyethylene -maintenance free complete with Diamond Grade Reflective Bands Can Be Seen in All Conditions Night and Day
- A 2 piece clam-shell designed protector can be retrofit to existing columns simply place both sides around the base of the post and tighten with supplied bolts No need to excavate and cast in
- Suits a variety of sized lamp posts up to 200mm max. For the most common size posts such as 140mm or 168mm bases, kit is supplied with high density foam bands to enclose and pack tightly against the column / fill any gaps