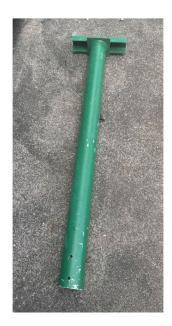

## \*\*CLEARANCE PRODUCT\*\*

Single T Bar floor bracket as per data sheet with 1m extension (1.3m overall). Pained green by customer with unknown paint. Chipped in places. Clearance only. Not returnable. May need repainting by customer. Slots over an existing 76mm shaft and extends by 1m. Grub screws to tighten.