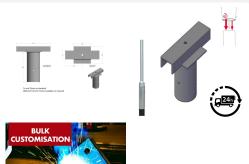

Lighting Column Bracket - Single Floodlight Bracket - Steel Galvanised Post-Top for 76mm Shaft column entry. Supplied complete with M16 Bolt/Tapped hole for fixing the the flood light & 4 x M10 Grub screws for securing to the column shaft. PLEASE NOTE - Weight & Windage must be checked for suitability of the bracket against the installation postcode. Please email us for more information prior to purchase. Unit doesnt include single fuse cut out and column door key.