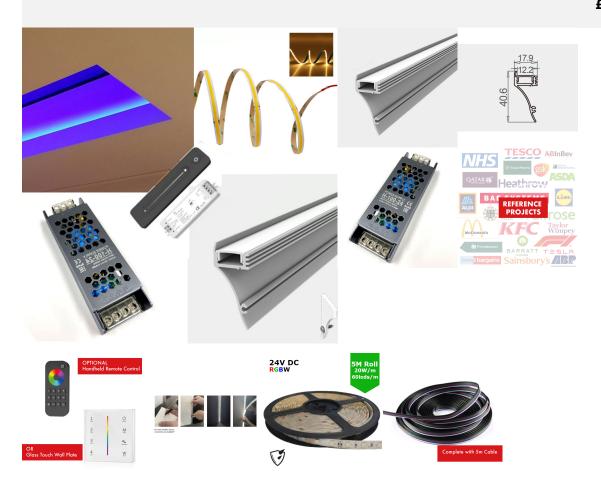

Skylight / Roof Lantern LED RGBW Colour Changing - Coving LED Kit - Includes LED Strip Tape, LED Profile, Driver + Optional RF Remote or Wall Plate Controller, 5m Cable 24V - IP65

£51.50

Save time and order our complete LED Wall Mount Cove Coving kit in a variety of sizes, simply select the size you require from the list (5-25m). The full kit includes all the components you require:

- Selected QTY of LED RGBW Colour changing strip,
- LED cove coving profile in the select type,
- Optional <u>LED RF Colour Changing Remote</u> or <u>LED RF Wall Plate Controller</u>,
- LED Driver to suit
- 5m RGBW Cable.

Please note a 24V RGBW controller will be required to change the colour / control the strip if you don't have one/ of these already. This can be selected in the 'Add on controller' dropdown menu. Supplied in complete kit format. Profile in 1m lengths comes with 1 pair of end caps and 1 pair of mounting clips per length. LED Tape supplied. in max length of 5m rolls hence if you order a 25m kit, you will receive 5 x 5m rolls. If unsure please see individual links to each item clicking the links above.