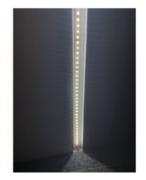

Skylight / Roof Lantern LED RGBW Colour Changing - Coving LED Kit - Includes LED Strip Tape, LED Profile, Driver + Optional RF Remote or Wall Plate Controller, 5m Cable 24V - IP65

£51.50

Save time and order our complete LED Wall Mount Cove Coving kit in a variety of sizes, simply select the size you require from the list (5-25m). The full kit includes all the components you require:

- Selected QTY of LED RGBW Colour changing strip,
- LED cove coving profile in the select type,
- Optional <u>LED RF Colour Changing Remote</u> or <u>LED RF Wall Plate Controller</u>,
- LED Driver to suit
- 5m RGBW Cable.