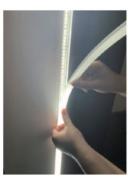

- Selected QTY of LED RGBW Colour changing strip,
- LED cove coving profile in the select type,
- Optional <u>LED RF Colour Changing Remote</u> or <u>LED RF Wall Plate Controller</u>,
- LED Driver to suit
- 5m RGBW Cable.

Please note a 24V RGBW controller will be required to change the colour / control the strip if you don't have one/ of these already. This can be selected in the 'Add on controller' dropdown menu. Supplied in complete kit format. Profile in 1m lengths comes with 1 pair of end caps and 1 pair of mounting clips per length. LED Tape supplied. in max length of 5m rolls hence if you order a 25m kit, you will receive 5 x 5m rolls. If unsure please see individual links to each item clicking the links above.