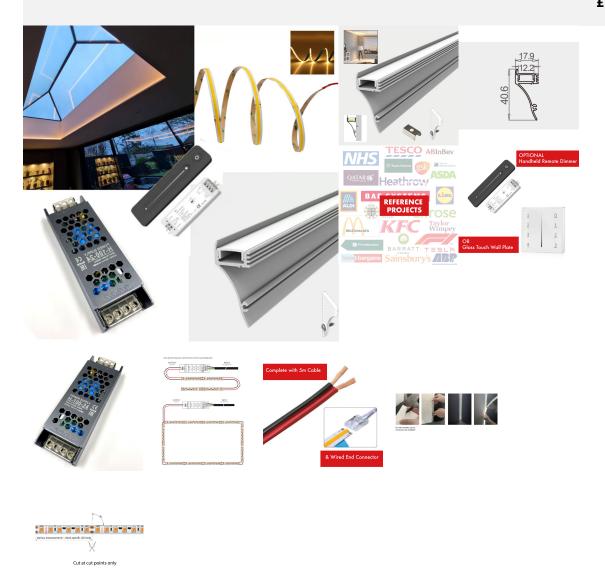

Skylight / Roof Lantern LED Tape Strip Complete Kit - Includes LED Strip Tape, LED Profile, Driver + Optional Remote Dimmer or Wall Plate Dimming Switch, 5m Cable 24V - Single Colour IP21

£51.41

Save time and order our complete LED Wall Mount coving kit in a variety of sizes, simply select the size you require from the list (5-30m). Complete it includes all component & includes the relevant components including:

- Specified QTY of LED strip,
- LED Wall Mount Cove aluminium profile
- Optional <u>LED remote dimmer</u> or <u>Wall Plate RF dimming switch</u>,
- LED Driver to suit
- 5m 24V DC Cable
- 1 x Wired End Cable Connector
- Supplied in complete kit format. Profile in 1m lengths comes with 1 pair of end caps and 1 pair of mounting clips per length. LED Tape supplied. in 5m rolls. If unsure please see individual links to each item clicking the links above.

Note we are unable to modify these kits in any way, they are heavily discounted as a complete kitadstore.co | https://theledstore.co/

DOWNLOAD LED STRIP LIGHT LED TAPE LIGHT INSTRUCTIONS - HOW TO INSTALL LED STRIP GUIDE / MANUAL

DOWNLOAD TYPICAL INSTALLATION DETAIL / MANUAL - HOW TO INSTALL LED STRIP / TAPE PROFILE

DOWNLOAD LED DIMMER RF REMOTE PRODUCT INSTALLATION MANUAL / GUIDE

DOWNLOAD LED RF RECEIVER PRODUCT INSTALLATION MANUAL / GUIDE

On some models, clip on connectors are available\*

\*\*PLEASE NOTE THIS KIT CONTAINS LED STRIP WHICH IS EXTREMELY FRAGILE AND REQUIRES PROFESSIONAL INSTALLATION. PRODUCT SHOULD BE ORDERED/INSTALLED BY A QUALIFIED ELECTRICIAN EXPERIENCED WITH LED STRIP/LOW VOLTAGE SYSTEMS.\*\*

\*\*1M, 2M, 3M AND 4M ARE CUT TO SIZE AND SUPPLIED WITH 1 x NUMBER WIRED END CONNECTOR FOR THE CUSTOMER TO INSTALL/CONNECT\*\*