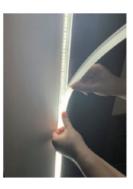

Skylight / Roof Lantern LED Tape Strip Complete Kit - Includes LED Strip Tape, LED Profile, Driver + Optional Remote Dimmer or Wall Plate Dimming Switch, 5m Cable 24V - Single Colour IP21

£51.41

Save time and order our complete LED Wall Mount coving kit in a variety of sizes, simply select the size you require from the list (5-30m). Complete it includes all component & includes the relevant components including:

- Specified QTY of LED strip,
- LED Wall Mount Cove aluminium profile
- Optional <u>LED remote dimmer</u> or <u>Wall Plate RF dimming switch</u>,
- LED Driver to suit
- 5m 24V DC Cable
- 1 x Wired End Cable Connector
- Supplied in complete kit format. Profile in 1m lengths comes with 1 pair of end caps and 1 pair of mounting clips per length. LED Tape supplied. in 5m rolls. If unsure please see individual links to each item clicking the links above.