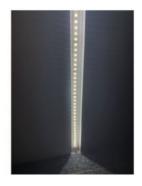

Skylight / Roof Lantern LED Tape Strip Complete Kit - Includes LED Strip Tape, LED Profile, Driver + Optional Remote Dimmer or Wall Plate Dimming Switch, 5m Cable 24V - Single Colour IP21

£51.41

Save time and order our complete LED Wall Mount coving kit in a variety of sizes, simply select the size you require from the list (5-30m). Complete it includes all component & includes the relevant components including: