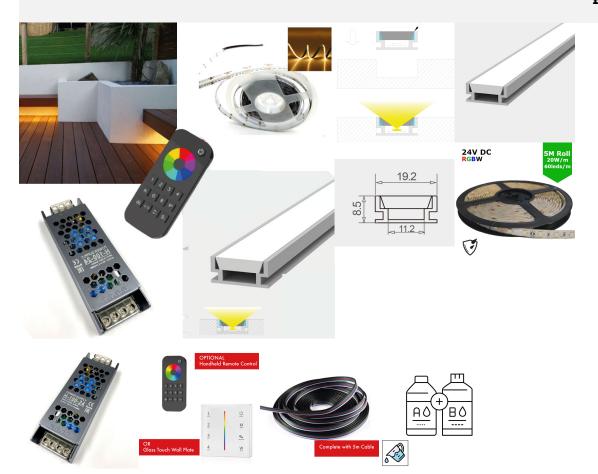

LED Patio Decking Garden Terrace Strip Tape Kit RGBW Colour Changing -Outdoor Garden LED Kit - Includes LED Strip Tape, LED Profile, Driver + Optional RF Remote or Wall Plate Controller, 5m Cable 24V - IP65

Save time and order our complete LED Recessed Drive Driveway Garden LED kit in a variety of sizes, simply select the size you require from the list (5-25m) includes the relevant components including:

- Specified QTY of LED RGBW Colour changing strip,
- <u>Recessed Patio Aluminium LED Profile</u>
- Optional LED RF Colour Changing Remote or LED RF Wall Plate Controller
- LED Driver to suit
- <u>5m RGBW Cable</u>.

Please note a 24V RGBW controller will be required to change the colour / control the strip if you don't have one of these already. This can be selected in the 'Add on controller' dropdown menu. Supplied in complete kit format. Profile in

1m lengths comes with 1 pair of end caps and 1 pair of mounting clips per length. LED Tape supplied in maxtength of 5mre.co/ rolls hence if you order a 25m kit, you will receive 5 x 5m rolls. If unsure please see individual links to each item clicking the links above.