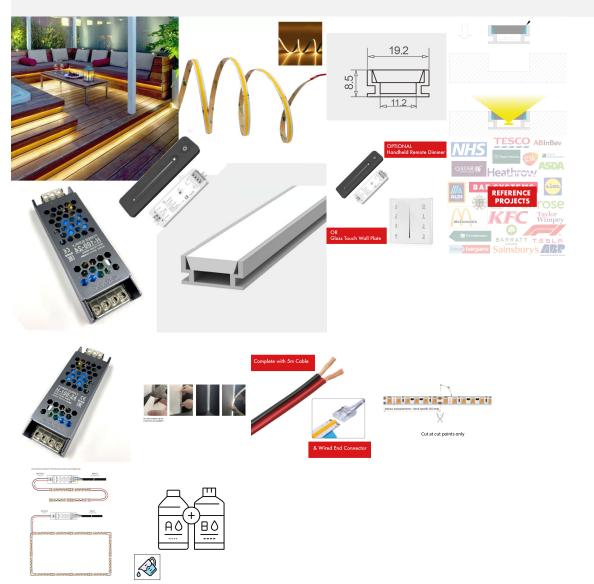

LED Patio Decking Garden Terrace LED Strip Tape Profile Complete Kit -Includes LED Strip Tape, LED Profile, Driver + Optional Remote Dimmer and Wall Plate Dimming Switch, 5m Cable 24V - Single Colour IP65

Save time and order our complete LED tile in kit in a variety of sizes, simply select the size you require from the list (5-30m) includes the relevant components including:

- Specified QTY of LED strip,
- LED tile in aluminium profile
- Optional LED remote dimmer or Wall Plate RF dimming switch
- LED Driver to suit
- 5m 24V DC Cable
- <u>1 x Wired End Cable Connector</u>
- Supplied in complete kit format. Profile in 1m lengths comes with 1 pair of end caps and 1 pair of mounting clips per length. LED Tape supplied. in 5m rolls. If unsure please see individual links to each item clicking the links above.

Note we are unable to modify these kits in any way, they are heavily discounted as a complete kit.

DOWNLOAD LED STRIP LIGHT LED TAPE LIGHT INSTRUCTIONS - HOW TO INSTALL LED STRIP GUIDE / MANUAL

DOWNLOAD TYPICAL INSTALLATION DETAIL / MANUAL - HOW TO INSTALL LED STRIP / TAPE PROFILE

DOWNLOAD LED DIMMER RF REMOTE PRODUCT INSTALLATION MANUAL / GUIDE

DOWNLOAD LED RF RECEIVER PRODUCT INSTALLATION MANUAL / GUIDE

\*\*PLEASE NOTE THIS KIT CONTAINS LED STRIP WHICH IS EXTREMELY FRAGILE AND REQUIRES PROFESSIONAL INSTALLATION. PRODUCT SHOULD BE ORDERED/INSTALLED BY A QUALIFIED ELECTRICIAN EXPERIENCED WITH LED STRIP/LOW VOLTAGE SYSTEMS.\*\*