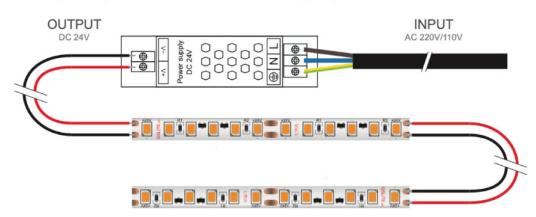

\*\*1M, 2M, 3M AND 4M ARE CUT TO SIZE AND SUPPLIED WITH 1 x NUMBER <u>WIRED END CONNECTOR</u> FOR THE CUSTOMER TO INSTALL/CONNECT\*\*

Power Strip from Single end - MAX 5M Sections of LED to avoid Voltage Drop