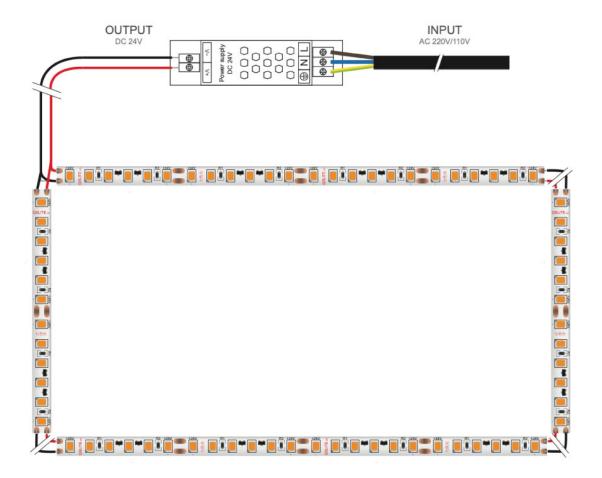

\*\*1M, 2M, 3M AND 4M ARE CUT TO SIZE AND SUPPLIED WITH 1 x NUMBER <u>WIRED END CONNECTOR</u> FOR THE CUSTOMER TO INSTALL/CONNECT\*\*

Power Strip from Single end - MAX 5M Sections of LED to avoid Voltage Drop