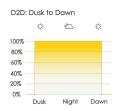

## Control Mode

- D2D: Dusk to Dawn
- STD: Step dimming with motion sensor override (3 hours: 60% without movement, 100% for 1 minute when the motion sensor activated. After 3 hours: 30% without movement, 60% for 1 minute when the motion sensor activated)
- TC: Time Control (5 Step dimming, Custom hours, Custom dimming levels)