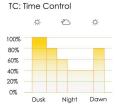

## Control Mode

- D2D: Dusk to Dawn
- STD: Step dimming with motion sensor override (3 hours: 60% without movement, 100% for 1 minute when the motion sensor activated. After 3 hours: 30% without movement, 60% for 1 minute when the motion sensor activated)
- TC: Time Control (5 Step dimming, Custom hours, Custom dimming levels)

You can set the duration and output with remote controller

Note: whilst all units are designed to have 2 day autonomy on a full charge, as a supplier/manufacturer we have little control over the weather/sun and this prolonged periods of no sun, full cloud coverage or installed in shade will ultimately prevent the battery from full charging. If you are in need of an installation which is guaranteed 365 days a year, we recommend you opt for a mains installation to avoid any doubt.