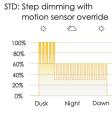

## Control Mode

- D2D: Dusk to Dawn
- STD: Step dimming with motion sensor override (3 hours: 60% without movement, 100% for 1 minute when the motion sensor activated. After 3 hours: 30% without movement, 60% for 1 minute when the motion sensor activated)
- TC: Time Control (5 Step dimming, Custom hours, Custom dimming levels)