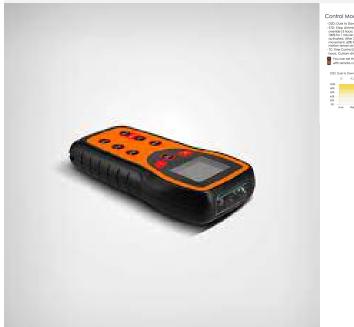

## **Solar LED Street Light Remote Programming Controller**

£71.40

Control Mode

1-000 Dusk to Deem
1-000 Dusk Deem
1-000 Dus

Solar LED Street Light Remote Programming Controller - THIS IS FOR PROFESSIONAL COMMISSIONING ONLY AND TO ENTER CUSTOM SETTINGS - ITS NOT FOR END USER USE. END USERS SHOULD REFER TO THE PRE-INSTALLED PROGRAMS A, B, OR C WHICH CAN BE SELECTED FROM THE FREE CONTROLLER INCLUDED. IF YOU DO NEED A CUSTOM PROGRAM WRITING, WE CAN DO IT AT A CHARGE FO £125 EX VAT AND SEND YOU THE PRE-PROGRAMMED CONTROLLER WITH THE DESIRED PROGRAM FOR YOU TO SET YOURSELF.

Compatible with models LSTSSL(SOLAR), LSTSPT-012(SOLAR), LST-PSS(SOLAR), SDVSP-S(SOLAR), SDVSP-C(SOLAR) Only

Used to control the time period hours of operation and dimming level. Typical set up below. IR direct line of site required per individual unit.