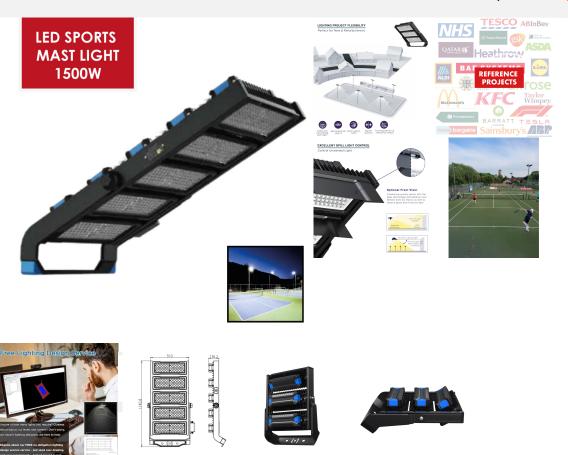

## 1500W Asymmetric LED Flood Sports Area Light for Tennis Court, Football, Rugby Pitch, Horse Menage, Golf, Stadium, Arena

£1,546.80 £1,395.00

1500W Asymmetric LED Flood Sports Area Light for Tennis Court, Football, Rugby Pitch, Horse Menage, Golf, Stadium, Arena

LED Series Heavy Duty Flood Lighting - Stadium / High-Mast Lighting - 900W (135,000lm) - IP65 - Philips Lumileds® LEDs (1145mm x 136mm) - NW (4000K)

Other benefits include minimised attraction to nocturnal wildlife due to non ultraviolet light, high light output even in cold temperatures and a range of lumen packages 14,000-220,000lm to suit different environments. Ideal for projects such as sports pitches, tennis courts, horse arenas/menages and industrial applications. The unit features a choice of either an adjustable mounting bracket.

## **PRODUCT INFORMATION**

LED Type Philips Lumileds SMD LEDs

Warranty 5 Year
Part L Compliant Yes

Dimensions 1145mm x 510mm x 136mm

**TECHNICAL SPECIFICATIONS** 

Power Consumption 1500W

## **TECHNICAL SPECIFICATIONS**

Input Voltage 90-305V AC Power Factor >0.9

Operating Temperature -25°C to 45°C L70 Rated Lifetime +100,000hours

Ingress Protection IP66

**LUMEN PERFORMANCE** 

Luminous Efficiency 140lm/W

Beam Angle Symmetric 25° X 25° / 45° X 45°

CRI (Colour Rendering Index) >80Ra Lumen Output 195,000lm

**AVAILABLE OPTIONS** 

Colour Temperature Natural White 4000K

3-Hour Emergency Version No Built-in Microwave Occupancy Detector No