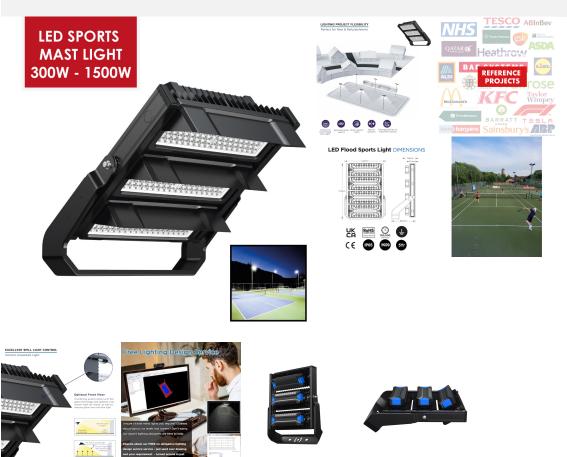

## 1200W Asymmetric LED Flood Sports Area Light for Tennis Court, Football, Rugby Pitch, Horse Menage, Golf, Stadium, Arena

1200W Asymmetric LED Flood Sports Area Light for Tennis Court, Football, Rugby Pitch, Horse Menage, Golf, Stadium, Arena

LED Series Heavy Duty Flood Lighting - Stadium / High-Mast Lighting - 900W (135,000lm) - IP65 - Philips Lumileds® LEDs (770mm x 565mm x 325mm) - NW (4000K)

Other benefits include minimised attraction to nocturnal wildlife due to non ultraviolet light, high light output even in cold temperatures and a range of lumen packages 14,000-220,000lm to suit different environments. Ideal for projects such as sports pitches, tennis courts, horse arenas/menages and industrial applications. The unit features a choice of either an adjustable mounting bracket.

## **PRODUCT INFORMATION**

| LED Type                 | Philips Lumileds SMD LEDs |
|--------------------------|---------------------------|
| Warranty                 | 5 Year                    |
| Part L Compliant         | Yes                       |
| Dimensions               | 770mm x 565mm x 325mm     |
| Weight                   | 24kg                      |
| Windage                  | 0.43m <sup>2</sup>        |
| Equivalent to            | 1kw SON                   |
| TECHNICAL SPECIFICATIONS |                           |
| Power Consumption        | 1200W                     |