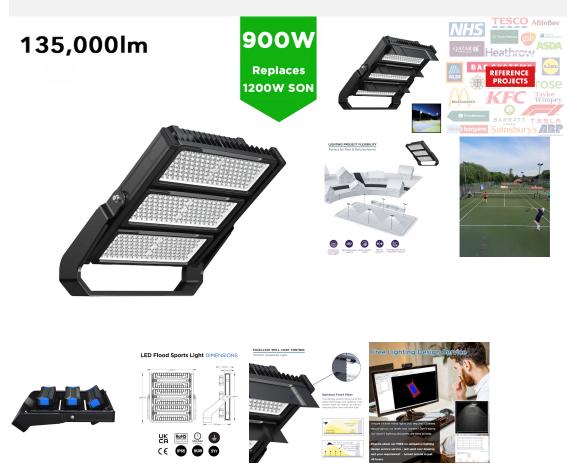

## 900W Asymmetric LED Flood Sports Area Light for Tennis Court, Football, Rugby Pitch, Horse Menage, Golf, Stadium, Arena

600W Asymmetric LED Flood Sports Area Light for Tennis Court, Football, Rugby Pitch, Horse Menage, Golf, Stadium, Arena

LED Series Heavy Duty Flood Lighting - Stadium / High-Mast Lighting - 900W (135,000lm) - IP65 - Philips Lumileds® LEDs (580mm x 570mm x 325mm) - NW (4000K)

Other benefits include minimised attraction to nocturnal wildlife due to non ultraviolet light, high light output even in cold temperatures and a range of lumen packages 14,000-220,000lm to suit different environments. Ideal for projects such as sports pitches, tennis courts, horse arenas/menages and industrial applications. The unit features a choice of either an adjustable mounting bracket.

## **PRODUCT INFORMATION**

| LED Type                 | Philips Lumileds SMD LEDs |
|--------------------------|---------------------------|
| Warranty                 | 5 Year                    |
| Part L Compliant         | Yes                       |
| Dimensions               | 580mm x 570mm x 325mm     |
| Weight                   | 19kg                      |
| Windage                  | 0.33m <sup>2</sup>        |
| Equivalent to            | 1kw SON                   |
| TECHNICAL SPECIFICATIONS |                           |
| Power Consumption        | 900W                      |

## £1,155.00 £749.50

**PRODUCT INFORMATION** 

Unit 2, Delta Court, Doncaster, DN9 3GN text\_phone 03333 444 943 sales@theledstore.co | https://theledstore.co/

**TECHNICAL SPECIFICATIONS** 

| Input Voltage                         | 90-305V AC                      |
|---------------------------------------|---------------------------------|
| Power Factor                          | >0.9                            |
| Operating Temperature                 | -25°C to 45°C                   |
| L70 Rated Lifetime                    | +100,000hours                   |
| Ingress Protection                    | IP66                            |
| LUMEN PERFORMANCE                     |                                 |
| Luminous Efficiency                   | 150lm/W                         |
| Beam Angle                            | Symmetric 25° X 25° / 45° X 45° |
| CRI (Colour Rendering Index)          | >80Ra                           |
| Lumen Output                          | 135,000lm                       |
| AVAILABLE OPTIONS                     |                                 |
| Colour Temperature                    | Natural White 4000K             |
| 3-Hour Emergency Version              | No                              |
| Built-in Microwave Occupancy Detector | No                              |
| 1-10V Dimmable                        | Available Option                |
| DALI Dimmable                         | Available Option                |
|                                       |                                 |