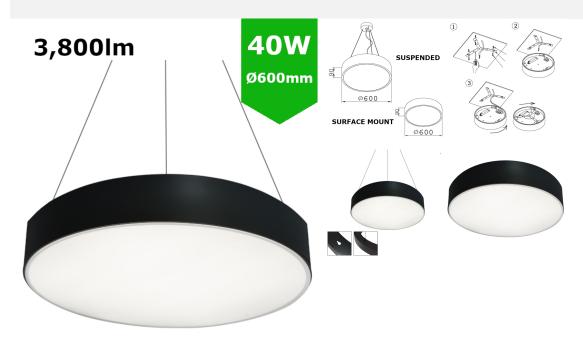

## LED Round Surface Mount/Suspended Downlight Ø600mm - 40W (3,800lm) Black Casing

£118.09

LED Round Surface Mount/Suspended Downlights are designed for ease-of-install and aesthetics across a number of commercial spaces from office, public spaces, retail and architectural applications. Back-light illumination from SMD2835 powered LED modules across a range of sizes: 360mm / 480mm / 600mm complimented by with a stylish RAL Black power coated aluminium housing. The frosted optic helps the luminaire deliver a uniform light output which is soft, subtle and natural. The unit benefits from a choice of a suspended (c/w 600mm suspension kit) or surface mount installation (c/w easy to fit surface mount bracket).

## **PRODUCT INFORMATION**

Dimensions (Ø600mm x 90mm)

Weight 5kg

## **TECHNICAL SPECIFICATIONS**

Power Consumption 40W **LUMEN PERFORMANCE**Lumen Output 3800lm

**AVAILABLE OPTIONS** 

Colour Temperature NW (4000-4500K)