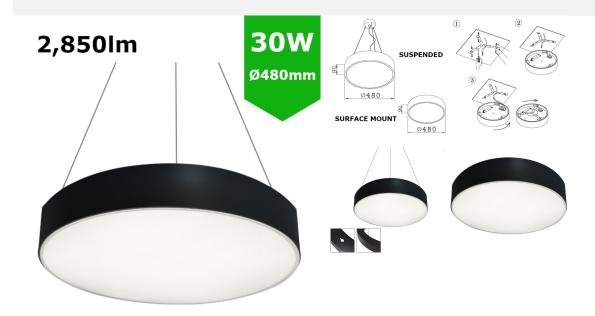

# LED Round Surface Mount/Suspended Downlight Ø480mm - 30W (2,850lm) Black Casing

£86.99

## **PRODUCT INFORMATION**

Dimensions (Ø480mm x 90mm)

Weight 3.6kg

# **TECHNICAL SPECIFICATIONS**

Power Consumption 30W

## **LUMEN PERFORMANCE**

Lumen Output 2850lm

#### **AVAILABLE OPTIONS**

Colour Temperature NW (4000-4500K)

LED Round Surface Mount/Suspended Downlights are designed for ease-of-install and aesthetics across a number of commercial spaces from office, public spaces, retail and architectural applications. Back-light illumination from SMD2835 powered LED modules across a range of sizes: 360mm / 480mm / 600mm complimented by with a stylish RAL Black power coated aluminium housing. The frosted optic helps the luminaire deliver a uniform light output which is soft, subtle and natural. The unit benefits from a choice of a suspended (c/w 600mm suspension kit) or surface mount installation (c/w easy to fit surface mount bracket).