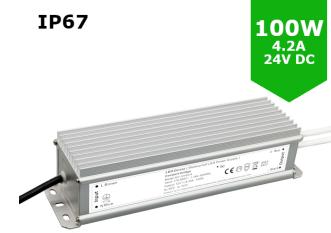

## 100W 24V DC LED Driver / LED Power Supply / LED Transformer - 4.2Amp 4.2A **Constant Voltage LED Power Supply - IP67**

£29.88

edstere.

100W 24V Constant Voltage Waterproof (IP67) LED Driver for LED Strip lighting. IP67 hence waterproof so suitable for outdoor use. Range of sizes from 20W / 30W / 60W / 100W / 150W.

100W 24V DC LED Driver / LED Power Supply / LED Transformer - 4.2Amp 4.2A Constant Voltage LED Power Supply - IP67

## **TECHNICAL SPECIFICATIONS**

**Power Consumption** 100W Max 110 - 280V AC Input Voltage

**Power Factor** >0.95

-20°C to 50°C **Operating Temperature** 

**Ingress Protection** IP67

**Output Voltage** 24V DC Constant Voltage