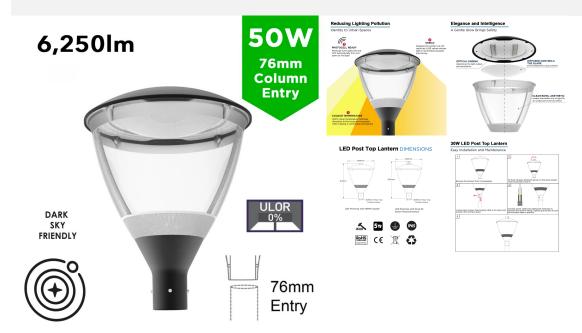

# 50W LED Post Top Street Lantern Eclipse - 360 Degree Car Park / Street Light Luminaire 50W c/w 76mm Entry

£277.80

# DARK SKY FRIENDLY

## **PRODUCT INFORMATION**

LED Type SMD3030 LEDs

Warranty 5 Year
Part L Compliant Yes

Dimensions Ø458mm x 612mm

## **TECHNICAL SPECIFICATIONS**

Power Consumption 50W

Input Voltage 100-280V AC Power Factor >0.95

Operating Temperature -20°C to 65°C L70 Rated Lifetime +55,000hrs Ingress Protection IP65

# **LUMEN PERFORMANCE**

Luminous Efficiency 125lm/W

Beam Angle 150° x 150° (All-round-optic)

CRI (Colour Rendering Index) >80Ra Lumen Output 6,250lm

# **AVAILABLE OPTIONS**

Colour Temperature 3000K (Dark Sky Friendly- 0% ULOR) 4000K

### **AVAILABLE OPTIONS**

3-Hour Emergency Version No Built-in Microwave Occupancy Detector No

1-10V Dimmable Available on Request
DALI Dimmable Available on Request

The Eclipse series post-top is a modern designed LED luminaire for column/post mounting at heights of 3 - 7m, suited to general open areas such as pedestrian areas, car parks and low-to-medium traffic urban applications.

IP65 RAL Black die-cast housing finished with a polybonate diffuser, the 360 degree luminaire gives all round uniform illumination with minimal light spillage, capable for reaching 20-30lux from typical 5-6m installations. Furthermore, luminaire compatible with standard external mains photocells for complete dusk-till-dawn control.

The unit is complete with base mount suitable for 76mm post top column-entry hence universally compatible. Additional benefits include 95lm/W efficacy, +55,000 hour maintenance free performance and minimal disturbance to nocturnal wildlife to the lack of UV/IR spectrum associated with LED photo-metric characteristics.