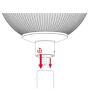

## **PRODUCT INFORMATION**

LED Type SMD3030 LEDs

Warranty 5 Year
Part L Compliant Yes

Dimensions Ø458mm x 612mm

The unit is complete with base mount suitable for 76mm post top column-entry hence universally compatible. Additional benefits include 95lm/W efficacy, +55,000 hour maintenance free performance and minimal disturbance to nocturnal wildlife to the lack of UV/IR spectrum associated with LED photo-metric characteristics.