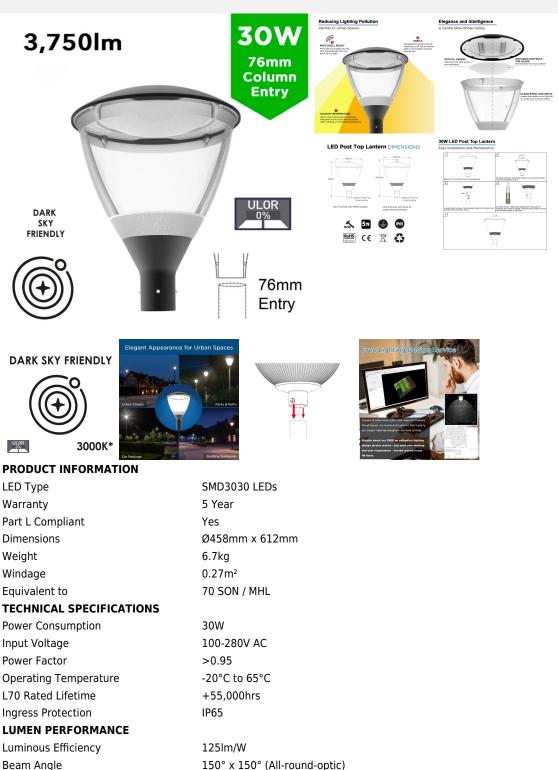

## 30W LED Post Top Street Lantern Eclipse - 360 Degree Car Park / Street Light Luminaire 30W c/w 76mm Entry

£253.80

Beam Angle CRI (Colour Rendering Index) Lumen Output

## AVAILABLE OPTIONS

Colour Temperature

3000K (Dark Sky Friendly- 0% ULOR) 4000K

>80Ra

3,750lm

**PRODUCT INFORMATION** 

**TECHNICAL SPECIFICATIONS** 

LUMEN PERFORMANCE

## **AVAILABLE OPTIONS**

3-Hour Emergency VersionNoBuilt-in Microwave Occupancy DetectorNo1-10V DimmableAvailable on RequestDALI DimmableAvailable on Request

The Eclipse series post-top is a modern designed LED luminaire for column/post mounting at heights of 3 - 7m, suited to general open areas such as pedestrian areas, car parks and low-to-medium traffic urban applications.

IP65 RAL Black die-cast housing finished with a polybonate diffuser, the 360 degree luminaire gives all round uniform illumination with minimal light spillage, capable for reaching 20-30lux from typical 5-6m installations. Furthermore, luminaire compatible with standard external mains photocells for complete dusk-till-dawn control.

The unit is complete with base mount suitable for 76mm post top column-entry hence universally compatible. Additional benefits include 95lm/W efficacy, +55,000 hour maintenance free performance and minimal disturbance to nocturnal wildlife to the lack of UV/IR spectrum associated with LED photo-metric characteristics.