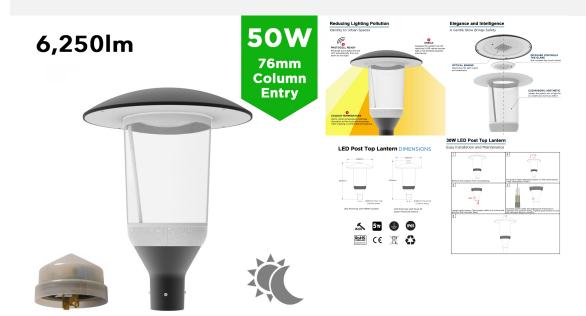

50W LED Top Hat Lantern c/w Photocell Dusk-til-dawn sensor - 360 Degree Car **Park / Street Light Luminaire** 

£313.03

## PRODUCT INFORMATION

SMD3030 LEDs LED Type

5 Year Warranty Part L Compliant

Dimensions Ø458 x 659mm

Weight 6.7kg Windage  $0.15m^{2}$ 70 SON / MHL Equivalent to

## **TECHNICAL SPECIFICATIONS**

50W **Power Consumption** 

100-280V AC Input Voltage **Power Factor** >0.95

**Operating Temperature** -20°C to 65°C L70 Rated Lifetime +55,000hrs **Ingress Protection** IP65

# **LUMEN PERFORMANCE**

Luminous Efficiency 125lm/W

Beam Angle 150° x 150° (All-round-optic)

CRI (Colour Rendering Index) >80Ra Lumen Output 6,250lm

## **AVAILABLE OPTIONS**

3000K (Dark Sky Friendly- 0% ULOR) 4000K Colour Temperature

### **AVAILABLE OPTIONS**

3-Hour Emergency Version No Built-in Microwave Occupancy Detector No

1-10V Dimmable Available on Request DALI Dimmable Available on Request

The Top Hat series post-top is a modern designed LED luminaire for column/post mounting at heights of 3 - 7m, suited to general open areas such as pedestrian areas, car parks and low-to-medium traffic urban applications.

IP65 RAL Black die-cast housing finished with a polybonate diffuser, the 360 degree luminaire gives all round uniform illumination with minimal light spillage, capable for reaching 20-30lux from typical 5-6m installations. Furthermore, luminaire compatible with standard external mains photocells for complete dusk-till-dawn control.

Unit C/W Photocell Dusk Til Dawn Sensor

The unit is complete with base mount suitable for 76mm post top column-entry hence universally compatible. Additional benefits include 95lm/W efficacy, +55,000 hour maintenance free performance and minimal disturbance to nocturnal wildlife to the lack of UV/IR spectrum associated with LED photo-metric characteristics.