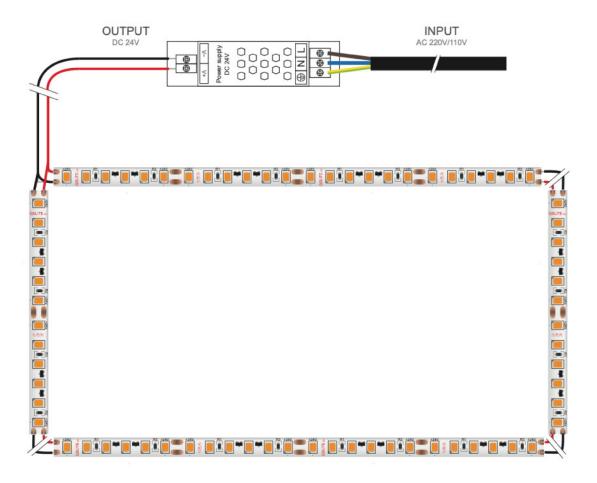

- Specified QTY of LED strip,
- LED skirting board aluminium profile
- Optional LED remote dimmer or Wall Plate RF dimming switch,
- LED Driver to suit
- 5m 24V DC Cable
- 1 x Wired End Connector
- Supplied in complete kit format. Profile in 1m lengths comes with 1 pair of end caps and 1 pair of mounting clips per length. LED Tape supplied. in 5m rolls. If unsure please see individual links to each item clicking the links above.

Power Strip from Single end - MAX 5M Sections of LED to avoid Voltage Drop

On some models, clip on connectors are available\*

\*\*PLEASE NOTE THIS KIT CONTAINS LED STRIP WHICH IS EXTREMELY FRAGILE AND REQUIRES PROFESSIONAL INSTALLATION. PRODUCT SHOULD BE ORDERED/INSTALLED BY A QUALIFIED ELECTRICIAN EXPERIENCED WITH LED STRIP/LOW VOLTAGE SYSTEMS.\*\*