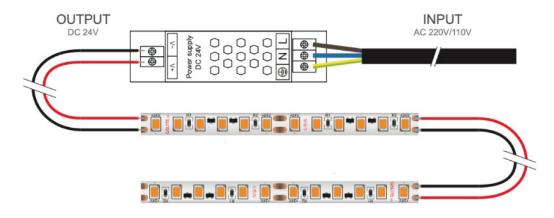

Power Strip from Single end - MAX 5M Sections of LED to avoid Voltage Drop

On some models, clip on connectors are available\*

\*\*PLEASE NOTE THIS KIT CONTAINS LED STRIP WHICH IS EXTREMELY FRAGILE AND REQUIRES PROFESSIONAL INSTALLATION. PRODUCT SHOULD BE ORDERED/INSTALLED BY A QUALIFIED ELECTRICIAN EXPERIENCED WITH LED STRIP/LOW VOLTAGE SYSTEMS.\*\*

\*\*1M, 2M, 3M AND 4M ARE CUT TO SIZE AND SUPPLIED WITH 1 x NUMBER  $\frac{\text{WIRED END CONNECTOR}}{\text{CUSTOMER TO INSTALL/CONNECT**}}$