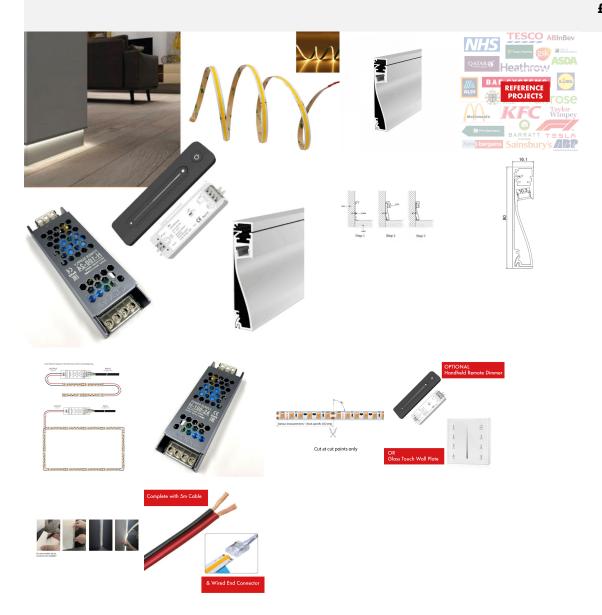

- Specified QTY of LED strip,
- LED skirting board aluminium profile
- Optional LED remote dimmer or Wall Plate RF dimming switch,
- LED Driver to suit
- 5m 24V DC Cable
- 1 x Wired End Connector
- Supplied in complete kit format. Profile in 1m lengths comes with 1 pair of end caps and 1 pair of mounting clips per length. LED Tape supplied. in 5m rolls. If unsure please see individual links to each item clicking the links above.

Power Strip from Single end - MAX 5M Sections of LED to avoid Voltage Drop

On some models, clip on connectors are available\*

\*\*PLEASE NOTE THIS KIT CONTAINS LED STRIP WHICH IS EXTREMELY FRAGILE AND REQUIRES PROFESSIONAL INSTALLATION. PRODUCT SHOULD BE ORDERED/INSTALLED BY A QUALIFIED ELECTRICIAN EXPERIENCED WITH LED STRIP/LOW VOLTAGE SYSTEMS.\*\*

\*\*1M, 2M, 3M AND 4M ARE CUT TO SIZE AND SUPPLIED WITH 1 x NUMBER  $\frac{\text{WIRED END CONNECTOR}}{\text{CUSTOMER TO INSTALL/CONNECT**}}$