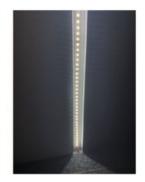

LED Skirting Board Perimeter Strip Kit - LED Profile Strip Complete Kit - Includes LED Strip Tape, LED Profile, Driver + Optional Remote Dimmer or Wall Plate Dimming Switch, 5m Cable 24V - Single Colour IP21

- Specified QTY of LED strip,
- LED skirting board aluminium profile
- Optional LED remote dimmer or Wall Plate RF dimming switch,
- LED Driver to suit
- 5m 24V DC Cable
- 1 x Wired End Connector
- Supplied in complete kit format. Profile in 1m lengths comes with 1 pair of end caps and 1 pair of mounting clips per length. LED Tape supplied. in 5m rolls. If unsure please see individual links to each item clicking the links above.