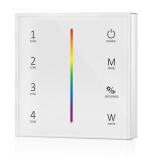

## RGBW LED Wall Plate Controller Dimmer Switch T24 LED 4 zone12/24V - Battery Operated Remote Controller - up to 30m range 4 Zone

£43.20

## **AVAILABLE OPTIONS**

3-Hour Emergency Version No 1-10V Dimmable No DALI Dimmable No

4 Zone 12/24V RGBW RF REMOTE Controller for LED flexible strip - note unit is RF hence doesn't require a direct line of sight and battery operated so doesn't need hardwiring. Control colour with colour-selection plate multi-mode for colour changing effects, 0 to 100% brightness. 4 Channel (5A per channel) - hence suitable for loads of 240W @ 12V / 480W @ 24V Max. For larger projects, please refer to our data repeater/power amplifier range along with this product. Requires 2 x AAA batteries (not-included)