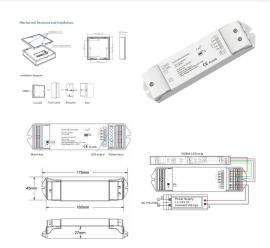

## **PRODUCT INFORMATION**

Warranty 1 Year Warranty

Part L Compliant No

Dimensions Remote - 122mm x 53mm x 17.5mm Receiver - 97mm x 33mm x 18mm

Weight 0.18kg

## **TECHNICAL SPECIFICATIONS**

Input Voltage 12/24V DC
Operating Temperature -20°C to 50°C

Ingress Protection IP21

Output Voltage Single zone only 12/24V DC - 4 Channel / 5A per Channel

## **AVAILABLE OPTIONS**

3-Hour Emergency Version No 1-10V Dimmable No DALI Dimmable No

4 Zone 12/24V RGBW RF REMOTE Controller for LED flexible strip - note unit is RF hence doesn't require a direct line of sight and battery operated so doesn't need hardwiring. Control colour with colour-selection plate multi-mode for colour changing effects, 0 to 100% brightness. 4 Channel (5A per channel) - hence suitable for loads of 240W @ 12V / 480W @ 24V Max. For larger projects, please refer to our data repeater/power amplifier range along with this product. Requires 2 x AAA batteries (not-included)