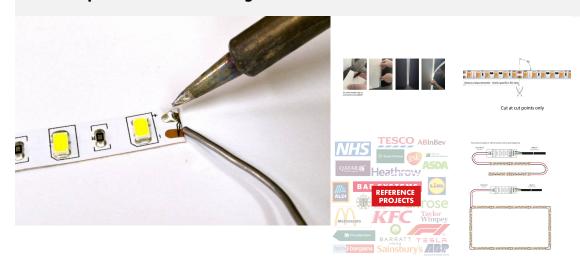

## LED Strip / Cut & solder charge

This is for cut & solder of 1 no LED Strip complete with heat shrink wrap. The number of metres of cable per solder join needs to be selected in the dropdown menu.

This is a product customisation and as such as non returnable / non refundable and non cancellable once started.

We only cut to the nearest 100mm due to the cut points on the strip so please be sure to enter the size of the length required in the box below (to the nearest 100mm).

Please add the total number of cuts required in the quantity box (next to the add to cart button).

PLEASE NOTE - There is a 4-5 working day turn around for this service. This is the cut/solder charge only, the LED strip must be purchased separately and be enough to cover the length of cuts required.