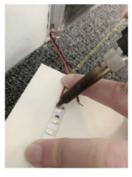

## LED Strip / Cut & solder charge

This is for cut & solder of 1 no LED Strip complete with heat shrink wrap. The number of metres of cable per solder join needs to be selected in the dropdown menu.

This is a product customisation and as such as non returnable / non refundable and non cancellable once started.

PLEASE NOTE - There is a 4-5 working day turn around for this service. This is the cut/solder charge only, the LED strip must be purchased separately and be enough to cover the length of cuts required.