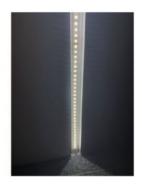

Power Strip from Single end - MAX 5M Sections of LED to avoid Voltage Drop

On some models, clip on connectors are available\*