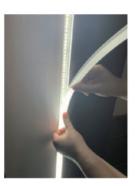

Power Strip from Single end - MAX 5M Sections of LED to avoid Voltage Drop

On some models, clip on connectors are available\*