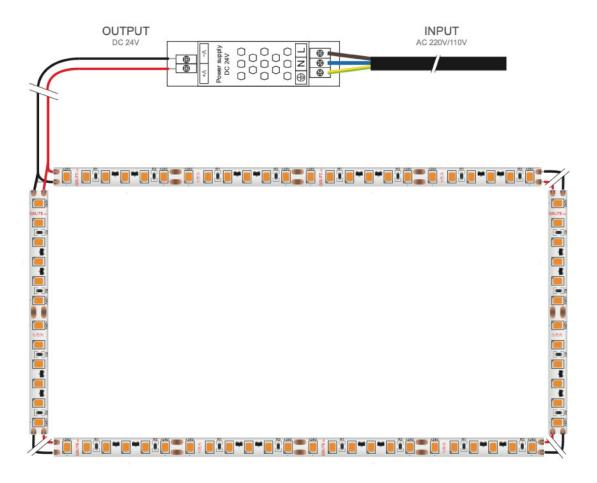

Power Strip from Single end - MAX 5M Sections of LED to avoid Voltage Drop

On some models, clip on connectors are available\*