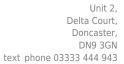

Power Strip from Single end - MAX 5M Sections of LED to avoid Voltage Drop

On some models, clip on connectors are available\*