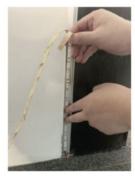

We only cut to the nearest 100mm due to the cut points on the strip so please be sure to enter the size of the length required in the box below (to the nearest 100mm).

Please add the total number of cuts required in the quantity box (next to the add to cart button).