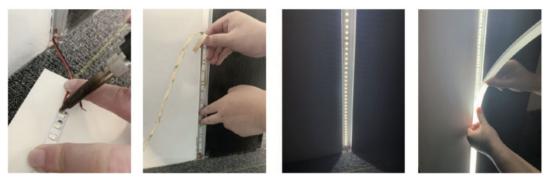

Order LED Strip by the metre, custom cut to length to the nearest 1m complete with pre-soldered cable for simple installation straight to your power supply or controller + specify the length of cable required from 1m to 10m. LED Strip is cut to the nearest metre ie. if you require 3.7m, select 4m, you can then simply cut with a pair of scissors to the desired length on site as the LED tape has cut points every 5-10cm depending on the type. You can also specify the length of the cable size from 1 - 10m. If you require multiple cuts, add each to cart individually & remember to check the cart before placing the order as once into production your order CANNOT be changed. **Please note - once custom cut, the items are non refundable.** 

# Do you offer a 'cut-to-size' service?

Yes, see above options for adding on custom length cut to the nearest m ie. if you require 3.7m, select 4m, you can then simply cut to the desired length on site with a pair of scissors as the LED tape is cuttable every 5-10cm depending on the type. You can also specify the length of the cable size known as 'tails'; from 1 - 10m. If you require multiple cuts, add each to cart individually. **Please note - once custom cut, the items are non refundable.** 