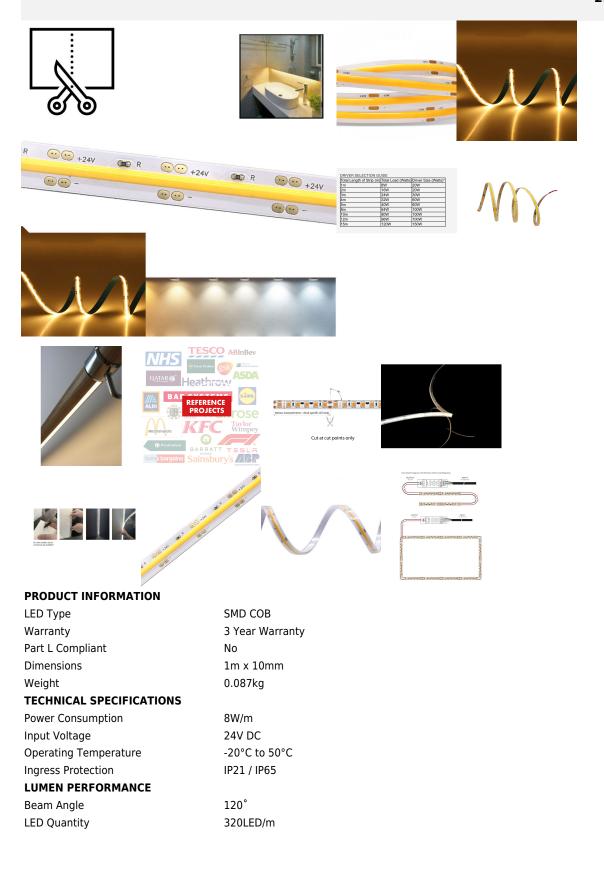

Order LED Strip by the metre, custom cut to length to the nearest 1m complete with pre-soldered cable for simple installation straight to your power supply or controller + specify the length of cable required from 1m to 10m. LED Strip is cut to the nearest metre ie. if you require 3.7m, select 4m, you can then simply cut with a pair of scissors to the desired length on site as the LED tape has cut points every 5-10cm depending on the type. You can also specify the length of the cable size from 1 - 10m. If you require multiple cuts, add each to cart individually & remember to check the cart before placing the order as once into production your order CANNOT be changed. **Please note - once custom cut, the items are non refundable.** 

#### DOWNLOAD LED STRIP LIGHT LED TAPE LIGHT INSTRUCTIONS - HOW TO INSTALL LED STRIP GUIDE / MANUAL

| Total Length of Strip (m) | Total Load (Watts) | Driver Size (Watts)* |  |
|---------------------------|--------------------|----------------------|--|
| 1m                        | 8W                 | 20W                  |  |
| 2m                        | 16W                | 20W                  |  |
| 3m                        | 24W                | 30W                  |  |
| 4m                        | 32W                | 60W                  |  |
| 5m                        | 40W                | 60W                  |  |
| 8m                        | 64W                | 100W                 |  |
| 10m                       | 80W                | 100W                 |  |
| 12m                       | 96W                | 100W                 |  |
| 15m                       | 120W               | 150W                 |  |