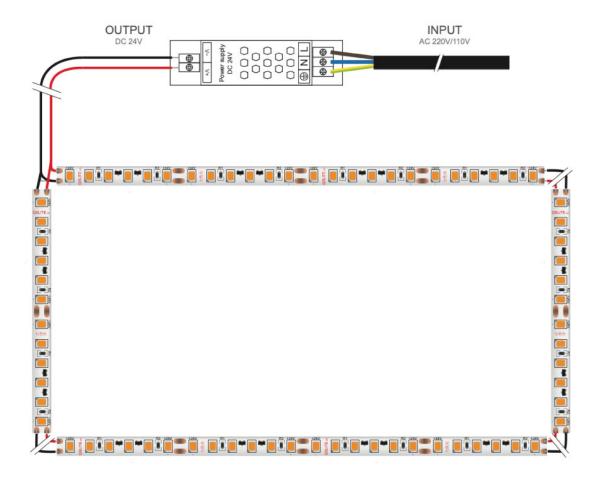

Order LED Strip by the metre, custom cut to length to the nearest 1m complete with pre-soldered cable for simple installation straight to your power supply or controller + specify the length of cable required from 1m to 10m. LED Strip is cut to the nearest metre ie. if you require 3.7m, select 4m, you can then simply cut with a pair of scissors to the desired length on site as the LED tape has cut points every 5-10cm depending on the type. You can also specify the length of the cable size from 1 - 10m. If you require multiple cuts, add each to cart individually & remember to check the cart before placing the order as once into production your order CANNOT be changed. **Please note - once custom cut, the items are non refundable.** 

#### DOWNLOAD LED STRIP LIGHT LED TAPE LIGHT INSTRUCTIONS - HOW TO INSTALL LED STRIP GUIDE / MANUAL

| Total Length of Strip (m) | Total Load (Watts) | Driver Size (Watts)* |  |
|---------------------------|--------------------|----------------------|--|
| 1m                        | 8W                 | 20W                  |  |
| 2m                        | 16W                | 20W                  |  |
| 3m                        | 24W                | 30W                  |  |
| 4m                        | 32W                | 60W                  |  |
| 5m                        | 40W                | 60W                  |  |
| 8m                        | 64W                | 100W                 |  |
| 10m                       | 80W                | 100W                 |  |
| 12m                       | 96W                | 100W                 |  |
| 15m                       | 120W               | 150W                 |  |