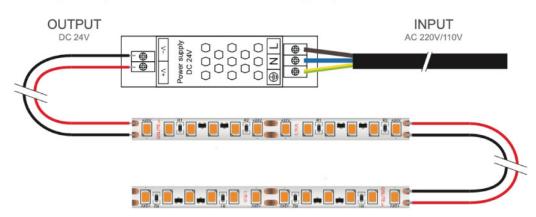

Order LED Strip by the metre, custom cut to length to the nearest 1m complete with pre-soldered cable for simple installation straight to your power supply or controller + specify the length of cable required from 1m to 10m. LED Strip is cut to the nearest metre ie. if you require 3.7m, select 4m, you can then simply cut with a pair of scissors to the desired length on site as the LED tape has cut points every 5-10cm depending on the type. You can also specify the length of the cable size from 1 - 10m. If you require multiple cuts, add each to cart individually & remember to check the cart before placing the order as once into production your order CANNOT be changed. **Please note - once custom cut, the items are non refundable.** 

#### DOWNLOAD LED STRIP LIGHT LED TAPE LIGHT INSTRUCTIONS - HOW TO INSTALL LED STRIP GUIDE / MANUAL

| Total Length of Strip (m) | Total Load (Watts) | Driver Size (Watts)* |  |
|---------------------------|--------------------|----------------------|--|
| 1m                        | 8W                 | 20W                  |  |
| 2m                        | 16W                | 20W                  |  |
| 3m                        | 24W                | 30W                  |  |
| 4m                        | 32W                | 60W                  |  |
| 5m                        | 40W                | 60W                  |  |
| 8m                        | 64W                | 100W                 |  |
| 10m                       | 80W                | 100W                 |  |
| 12m                       | 96W                | 100W                 |  |
| 15m                       | 120W               | 150W                 |  |