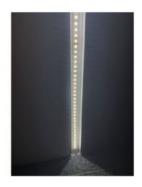

## LED SHELF KIT - Complete Kit Includes LED Strip/LED Tape, LED aluminium profile bracket, LED Driver + Acrylic Shelf & 5m Cable 24V - Single Colour IP65

£76.86

Save time and order our complete LED shelf kit kit, includes the relevant components you need to make an illuminated LED shelf/shelving unit. complete with 1000mm w x 150mm deep shelf. Max weight its 10kg per 1m shelf.

## Kit includes

- 1m of <u>LED strip</u>
- 1m of LED shelf aluminium track,
- 1 x LED Driver to suit
- <u>5m 24V DC Cable</u> pre-soldered to the LED tape
- 1m x 150mm deep polished edge acrylic
- Complete with 1 pair of end caps and 1 pair of mounting clips per length
- Optional add on of <u>LED handheld RF remote control dimmer switch c/w battery or Wall Plate RF dimming switch.</u>