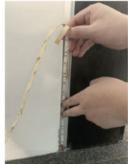

## Kit includes

- 1m of <u>LED strip</u>
- 1m of LED shelf aluminium track,
- 1 x LED Driver to suit
- <u>5m 24V DC Cable</u> pre-soldered to the LED tape
- 1m x 150mm deep polished edge acrylic
- Complete with 1 pair of end caps and 1 pair of mounting clips per length
- Optional add on of <u>LED handheld RF remote control dimmer switch c/w battery or Wall Plate RF dimming switch.</u>