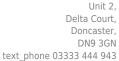

## LED SHELF KIT - Complete Kit Includes LED Strip/LED Tape, LED aluminium profile bracket, LED Driver + Acrylic Shelf & 5m Cable 24V - Single Colour IP65

£76.86

Save time and order our complete LED shelf kit kit, includes the relevant components you need to make an illuminated LED shelf/shelving unit. complete with 1000mm w x 150mm deep shelf. Max weight its 10kg per 1m shelf.

## Kit includes

- 1m of <u>LED strip</u>
- 1m of LED shelf aluminium track,
- 1 x LED Driver to suit
- <u>5m 24V DC Cable</u> pre-soldered to the LED tape
- 1m x 150mm deep polished edge acrylic
- Complete with 1 pair of end caps and 1 pair of mounting clips per length
- Optional add on of <u>LED handheld RF remote control dimmer switch c/w battery or Wall Plate RF dimming switch.</u>