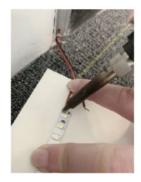

## Kit includes

- 1m of <u>LED strip</u>
- 1m of LED shelf aluminium track,
- 1 x LED Driver to suit
- <u>5m 24V DC Cable</u> pre-soldered to the LED tape
- 1m x 150mm deep polished edge acrylic
- Complete with 1 pair of end caps and 1 pair of mounting clips per length
- Optional add on of <u>LED handheld RF remote control dimmer switch c/w battery or Wall Plate RF dimming switch.</u>

## Power Strip from Single end - MAX 5M Sections of LED to avoid Voltage Drop

On some models, clip on connectors are available\*

\*\*PLEASE NOTE THIS KIT CONTAINS LED STRIP WHICH IS EXTREMELY FRAGILE AND REQUIRES PROFESSIONAL INSTALLATION. PRODUCT SHOULD BE ORDERED/INSTALLED BY A QUALIFIED ELECTRICIAN EXPERIENCED WITH LED STRIP/LOW VOLTAGE SYSTEMS.\*\*

\*\*1M, 2M, 3M AND 4M ARE CUT TO SIZE AND SUPPLIED WITH 1 x NUMBER  $\frac{\text{WIRED END CONNECTOR}}{\text{CUSTOMER TO INSTALL/CONNECT**}}$