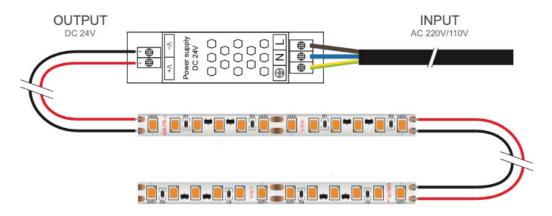

## DOWNLOAD LED STRIP LIGHT LED TAPE LIGHT INSTRUCTIONS - HOW TO INSTALL LED STRIP GUIDE / MANUAL DOWNLOAD TYPICAL INSTALLATION DETAIL / MANUAL - HOW TO INSTALL LED STRIP / TAPE PROFILE

## Power Strip from Single end - MAX 5M Sections of LED to avoid Voltage Drop

On some models, clip on connectors are available\*

\*\*PLEASE NOTE THIS KIT CONTAINS LED STRIP WHICH IS EXTREMELY FRAGILE AND REQUIRES PROFESSIONAL INSTALLATION. PRODUCT SHOULD BE ORDERED/INSTALLED BY A QUALIFIED ELECTRICIAN EXPERIENCED WITH LED STRIP/LOW VOLTAGE SYSTEMS.\*\*