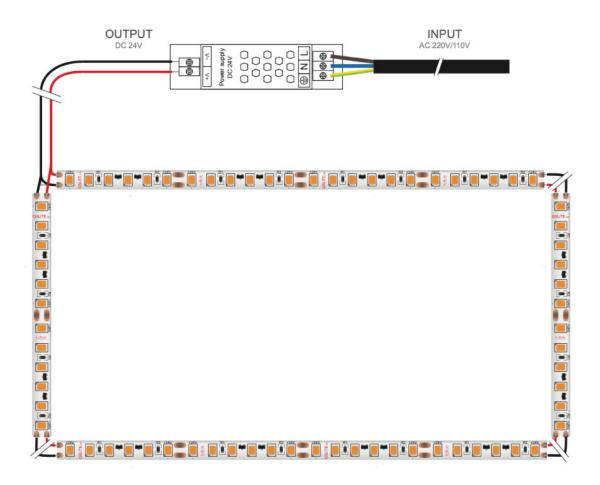

## DOWNLOAD LED STRIP LIGHT LED TAPE LIGHT INSTRUCTIONS - HOW TO INSTALL LED STRIP GUIDE / MANUAL DOWNLOAD TYPICAL INSTALLATION DETAIL / MANUAL - HOW TO INSTALL LED STRIP / TAPE PROFILE

## Power Strip from Single end - MAX 5M Sections of LED to avoid Voltage Drop

On some models, clip on connectors are available\*

\*\*PLEASE NOTE THIS KIT CONTAINS LED STRIP WHICH IS EXTREMELY FRAGILE AND REQUIRES PROFESSIONAL INSTALLATION. PRODUCT SHOULD BE ORDERED/INSTALLED BY A QUALIFIED ELECTRICIAN EXPERIENCED WITH LED STRIP/LOW VOLTAGE SYSTEMS.\*\*