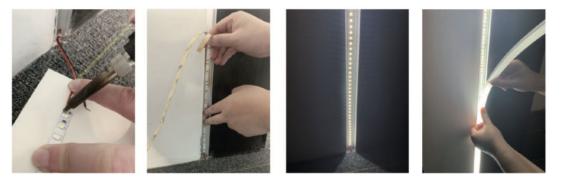

- Specified QTY of LED strip,
- LED recessed ceiling aluminium profile
- Optional LED remote dimmer or Wall Plate RF dimming switch,
- LED Driver to suit
- 5m 24V DC Cable
- <u>1 x Wired LED tape Connector</u>

Supplied in complete kit format. Profile in 1m lengths comes with 1 pair of end caps and 1 pair of spring wing clips per

Unit 2, Delta Court, Doncaster, DN9 3GN text\_phone 03333 444 943 length. LED Tape supplied. in 5m rolls. If unsure please see individual links to eachitem didking the links/abovestore.co/

Power Strip from Single end - MAX 5M Sections of LED to avoid Voltage Drop

Unit 2, Delta Court, Doncaster, DN9 3GN text phone 03333 444 943

On some models, clip on connectors are available\*

\*\*PLEASE NOTE THIS KIT CONTAINS LED STRIP WHICH IS EXTREMELY FRAGILE AND REQUIRES PROFESSIONAL INSTALLATION. PRODUCT SHOULD BE ORDERED/INSTALLED BY A QUALIFIED ELECTRICIAN EXPERIENCED WITH LED STRIP/LOW VOLTAGE SYSTEMS.\*\*

\*\*1M, 2M, 3M AND 4M ARE CUT TO SIZE AND SUPPLIED WITH 1 x NUMBER <u>WIRED END CONNECTOR</u> FOR THE CUSTOMER TO INSTALL/CONNECT\*\*