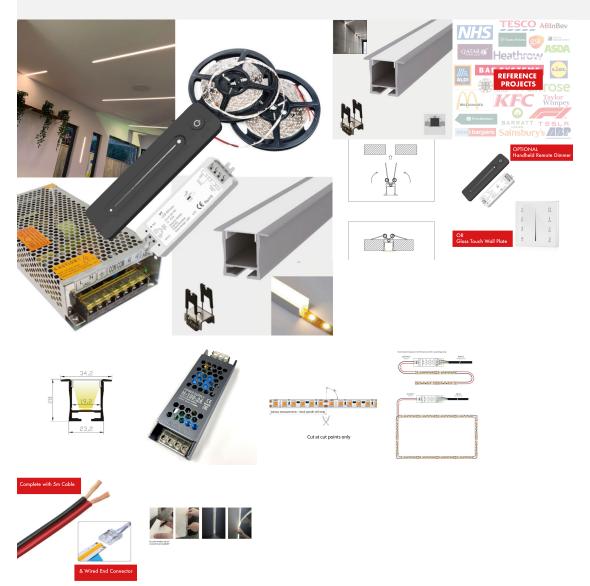

Power Strip from Single end - MAX 5M Sections of LED to avoid Voltage Drop

Unit 2, Delta Court, Doncaster, DN9 3GN text phone 03333 444 943

On some models, clip on connectors are available\*

\*\*PLEASE NOTE THIS KIT CONTAINS LED STRIP WHICH IS EXTREMELY FRAGILE AND REQUIRES PROFESSIONAL INSTALLATION. PRODUCT SHOULD BE ORDERED/INSTALLED BY A QUALIFIED ELECTRICIAN EXPERIENCED WITH LED STRIP/LOW VOLTAGE SYSTEMS.\*\*