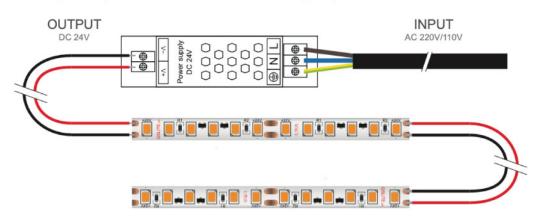

Power Strip from Single end - MAX 5M Sections of LED to avoid Voltage Drop

Unit 2, Delta Court, Doncaster, DN9 3GN text phone 03333 444 943

On some models, clip on connectors are available\*

\*\*PLEASE NOTE THIS KIT CONTAINS LED STRIP WHICH IS EXTREMELY FRAGILE AND REQUIRES PROFESSIONAL INSTALLATION. PRODUCT SHOULD BE ORDERED/INSTALLED BY A QUALIFIED ELECTRICIAN EXPERIENCED WITH LED STRIP/LOW VOLTAGE SYSTEMS.\*\*