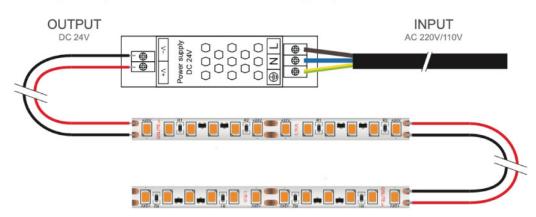

Note we are unable to modify these kits in any way, they are heavily discounted as a complete kit.

DOWNLOAD LED STRIP LIGHT LED TAPE LIGHT INSTRUCTIONS - HOW TO INSTALL LED STRIP GUIDE / MANUAL

DOWNLOAD TYPICAL INSTALLATION DETAIL / MANUAL - HOW TO INSTALL LED STRIP / TAPE PROFILE

DOWNLOAD LED DIMMER RF REMOTE PRODUCT INSTALLATION MANUAL / GUIDE

DOWNLOAD LED RF RECEIVER PRODUCT INSTALLATION MANUAL / GUIDE

Power Strip from Single end - MAX 5M Sections of LED to avoid Voltage Drop

Unit 2, Delta Court, Doncaster, DN9 3GN text phone 03333 444 943