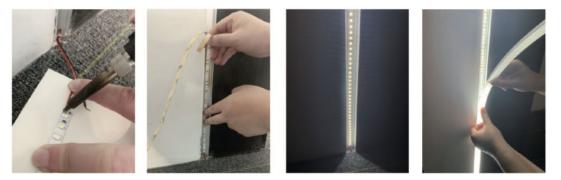

On some models, clip on connectors are available\*

\*\*PLEASE NOTE THIS KIT CONTAINS LED STRIP WHICH IS EXTREMELY FRAGILE AND REQUIRES PROFESSIONAL INSTALLATION. PRODUCT SHOULD BE ORDERED/INSTALLED BY A QUALIFIED ELECTRICIAN EXPERIENCED WITH LED STRIP/LOW VOLTAGE SYSTEMS.\*\*