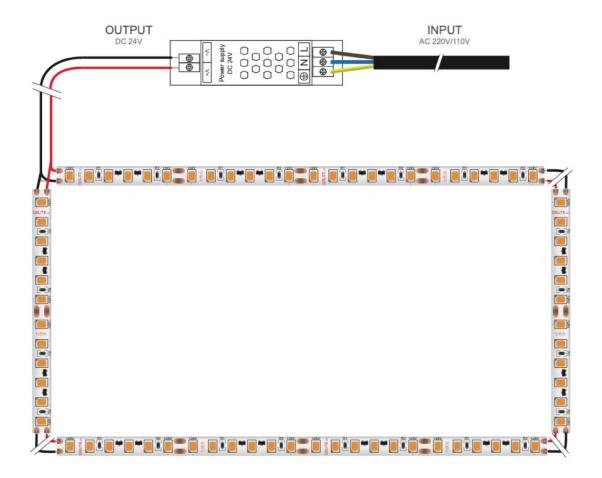

Note we are unable to modify these kits in any way, they are heavily discounted as a complete kit.

DOWNLOAD LED STRIP LIGHT LED TAPE LIGHT INSTRUCTIONS - HOW TO INSTALL LED STRIP GUIDE / MANUAL

DOWNLOAD TYPICAL INSTALLATION DETAIL / MANUAL - HOW TO INSTALL LED STRIP / TAPE PROFILE

DOWNLOAD LED DIMMER RF REMOTE PRODUCT INSTALLATION MANUAL / GUIDE

DOWNLOAD LED RF RECEIVER PRODUCT INSTALLATION MANUAL / GUIDE

Power Strip from Single end - MAX 5M Sections of LED to avoid Voltage Drop

Unit 2, Delta Court, Doncaster, DN9 3GN text phone 03333 444 943