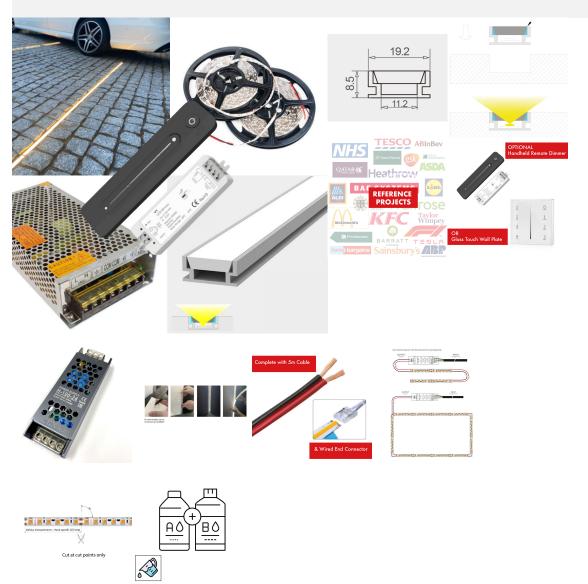

Outdoor Recessed Patio Drive Driveway Garden LED Strip Tape Profile Complete Kit - Includes LED Strip Tape, LED Profile, Driver + Optional Remote Dimmer and Wall Plate Dimming Switch, 5m Cable 24V - Single Colour IP65

Save time and order our complete LED tile in kit in a variety of sizes, simply select the size you require from the list (5-30m) includes the relevant components including:

- Specified QTY of LED strip,
- LED tile in aluminium profile

- Optional LED remote dimmer or Wall Plate RF dimming switch
- LED Driver to suit
- 5m 24V DC Cable
- <u>1 x Wired End Cable Connector</u>
- Supplied in complete kit format. Profile in 1m lengths comes with 1 pair of end caps and 1 pair of mounting clips per length. LED Tape supplied. in 5m rolls. If unsure please see individual links to each item clicking the links above.