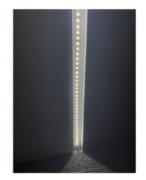

Recessed Drive Driveway Garden LED Strip RGBW Colour Changing - Outdoor Garden LED Kit - Includes LED Strip Tape, LED Profile, Driver + Optional RF Remote or Wall Plate Controller, 5m Cable 24V - IP65