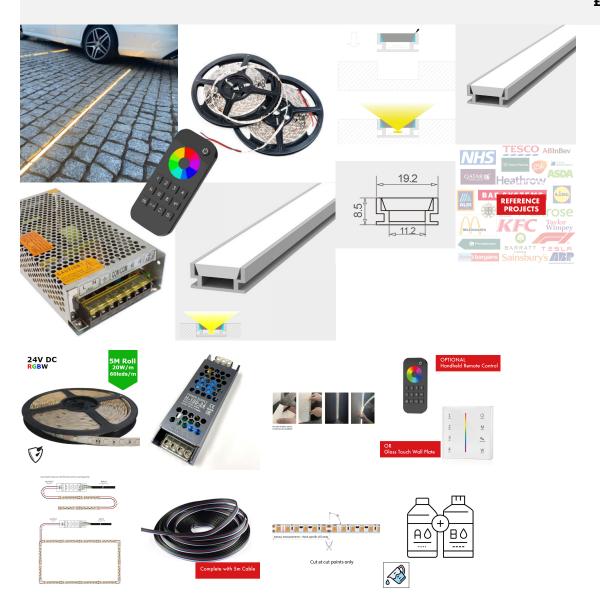

Note we are unable to modify these kits in any way, they are heavily discounted as a complete kit.

DOWNLOAD LED STRIP LIGHT LED TAPE LIGHT INSTRUCTIONS - HOW TO INSTALL LED STRIP GUIDE / MANUAL

DOWNLOAD TYPICAL LED STRIP / LED TAPE WIRING DIAGRAM

DOWNLOAD DATA REPEATER / POWER AMPLIFIER PRODUCT INSTALLATION MANUAL / GUIDE

Power Strip from Single end - MAX 5M Sections of LED to avoid Voltage Drop

On some models, clip on connectors are available\*