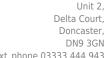

Recessed Drive Driveway Garden LED Strip RGBW Colour Changing - Outdoor Garden LED Kit - Includes LED Strip Tape, LED Profile, Driver + Optional RF Remote or Wall Plate Controller, 5m Cable 24V - IP65

Save time and order our complete LED Recessed Drive Driveway Garden LED kit in a variety of sizes, simply select the size you require from the list (5-25m) includes the relevant components including:

• Specified QTY of LED RGBW Colour changing strip,

Unit 2,
Delta Court,
Doncaster,
DN9 3GN
text\_phone 03333 444 943

sales@theledstore.co | https://theledstore.co/

- Recessed Patio Aluminium LED Profile
- Optional LED RF Colour Changing Remote or LED RF Wall Plate Controller
- LED Driver to suit
- 5m RGBW Cable.

Please note a 24V RGBW controller will be required to change the colour / control the strip if you don't have one of these already. This can be selected in the 'Add on controller' dropdown menu. Supplied in complete kit format. Profile in 1m lengths comes with 1 pair of end caps and 1 pair of mounting clips per length. LED Tape supplied. in max length of 5m rolls hence if you order a 25m kit, you will receive 5 x 5m rolls. If unsure please see individual links to each item clicking the links above.