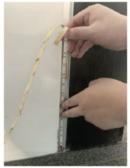

Recessed Drive Driveway Garden LED Strip RGBW Colour Changing - Outdoor Garden LED Kit - Includes LED Strip Tape, LED Profile, Driver + Optional RF Remote or Wall Plate Controller, 5m Cable 24V - IP65

Save time and order our complete LED Recessed Drive Driveway Garden LED kit in a variety of sizes, simply select the size you require from the list (5-25m) includes the relevant components including:

• Specified QTY of LED RGBW Colour changing strip,

Please note a 24V RGBW controller will be required to change the colour / control the strip if you don't have one of these already. This can be selected in the 'Add on controller' dropdown menu. Supplied in complete kit format. Profile in 1m lengths comes with 1 pair of end caps and 1 pair of mounting clips per length. LED Tape supplied. in max length of 5m rolls hence if you order a 25m kit, you will receive 5 x 5m rolls. If unsure please see individual links to each item clicking the links above.