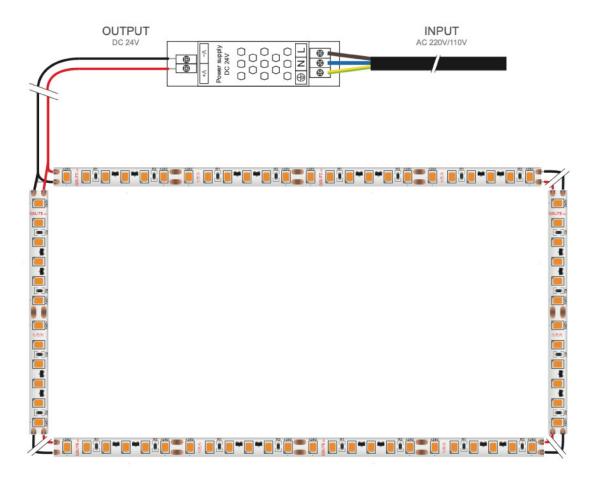

Note we are unable to modify these kits in any way, they are heavily discounted as a complete kit.

DOWNLOAD LED STRIP LIGHT LED TAPE LIGHT INSTRUCTIONS - HOW TO INSTALL LED STRIP GUIDE / MANUAL

DOWNLOAD TYPICAL LED STRIP / LED TAPE WIRING DIAGRAM

DOWNLOAD DATA REPEATER / POWER AMPLIFIER PRODUCT INSTALLATION MANUAL / GUIDE

Power Strip from Single end - MAX 5M Sections of LED to avoid Voltage Drop

On some models, clip on connectors are available\*