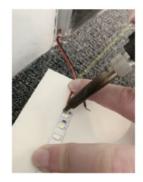

Recessed Drive Driveway Garden LED Strip RGBW Colour Changing - Outdoor Garden LED Kit - Includes LED Strip Tape, LED Profile, Driver + Optional RF Remote or Wall Plate Controller, 5m Cable 24V - IP65

Save time and order our complete LED Recessed Drive Driveway Garden LED kit in a variety of sizes, simply select the size you require from the list (5-25m) includes the relevant components including:

• Specified QTY of LED RGBW Colour changing strip,

Please note a 24V RGBW controller will be required to change the colour / control the strip if you don't have one of these already. This can be selected in the 'Add on controller' dropdown menu. Supplied in complete kit format. Profile in 1m lengths comes with 1 pair of end caps and 1 pair of mounting clips per length. LED Tape supplied. in max length of 5m rolls hence if you order a 25m kit, you will receive 5 x 5m rolls. If unsure please see individual links to each item clicking the links above.