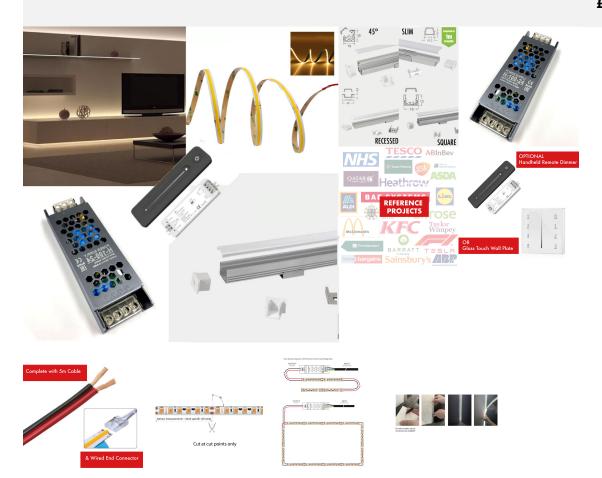

- Specified QTY of LED strip,
- LED aluminium profile in the select type
- Optional LED remote dimmer or Wall Plate dimming switch,
- LED Driver to suit
- 5m 24V DC Cable
- 1 x Wired End cable connector

\*\*1M, 2M, 3M AND 4M ARE CUT TO SIZE AND SUPPLIED WITH 1 x NUMBER <u>WIRED END CONNECTOR</u> FOR THE CUSTOMER TO INSTALL/CONNECT\*\*

Power Strip from Single end - MAX 5M Sections of LED to avoid Voltage Drop

On some models, clip on connectors are available\*