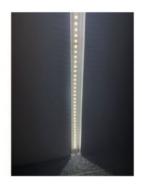

sales@theledstore.co/ https://theledstore.co/

LED Home LED Kit - Includes LED Strip Tape, LED Profile, Driver + Optional Remote Dimmer or Wall Plate Dimming Switch, 5m Cable 24V - Single Colour **IP21** 