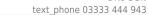

£35.83

Save time and order our complete Bedroom Living Room Home LED Kit in a variety of sizes, simply select the size you require from the list (5-30m). The full kit includes the relevant components including:

- Specified QTY of LED strip,
- LED aluminium profile in the select type
- Optional LED remote dimmer or Wall Plate dimming switch,
- LED Driver to suit
- 5m 24V DC Cable
- 1 x Wired End cable connector

Supplied in complete kit format. Profile in 1m lengths comes with 1 pair of end caps and 1 pair of mounting clips per length. LED Tape supplied. in max length of 5m rolls hence if you order a 25m kit, you will receive 5 x 5m rolls. If unsure please see individual links to each item clicking the links above.