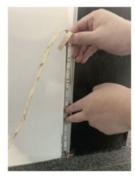

Supplied in complete kit format. Profile in 1m lengths comes with 1 pair of end caps and 1 pair of mounting clips per length. LED Tape supplied. in max length of 5m rolls hence if you order a 25m kit, you will receive 5 x 5m rolls. If unsure please see individual links to each item clicking the links above.