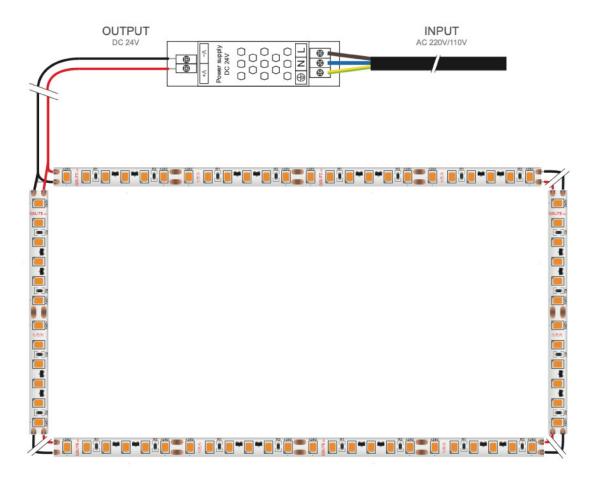

\*\*1M, 2M, 3M AND 4M ARE CUT TO SIZE AND SUPPLIED WITH 1 x NUMBER <u>WIRED END CONNECTOR</u> FOR THE CUSTOMER TO INSTALL/CONNECT\*\*

Power Strip from Single end - MAX 5M Sections of LED to avoid Voltage Drop