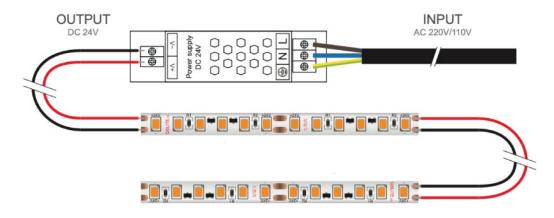

\*\*1M, 2M, 3M AND 4M ARE CUT TO SIZE AND SUPPLIED WITH 1 x NUMBER <u>WIRED END CONNECTOR</u> FOR THE CUSTOMER TO INSTALL/CONNECT\*\*

Power Strip from Single end - MAX 5M Sections of LED to avoid Voltage Drop