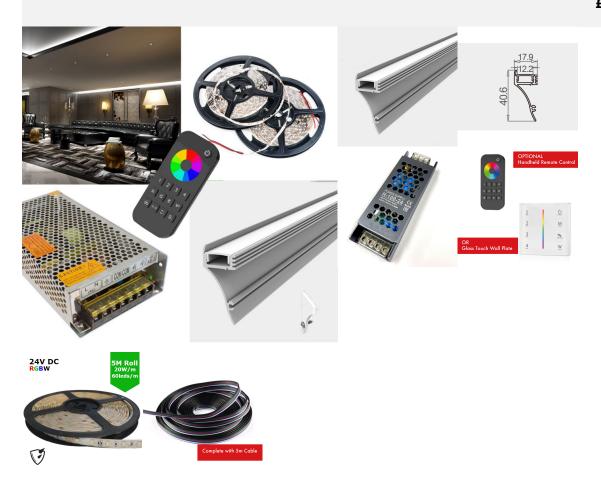

Wall Mount Cove LED Strip RGBW Colour Changing - Coving LED Kit - Includes LED Strip Tape, LED Profile, Driver + Optional RF Remote or Wall Plate Controller, 5m Cable 24V - IP65

£51.50

Save time and order our complete LED Wall Mount Cove Coving kit in a variety of sizes, simply select the size you require from the list (5-25m). The full kit includes all the components you require:

- Selected QTY of <u>LED RGBW Colour changing strip</u>,
- LED cove coving profile in the select type,
- Optional <u>LED RF Colour Changing Remote</u> or <u>LED RF Wall Plate Controller</u>,
- LED Driver to suit
- 5m RGBW Cable.

Please note a 24V RGBW controller will be required to change the colour / control the strip if you don't have one of these already. This can be selected in the 'Add on controller' dropdown menu. Supplied in complete kit format. Profile in 1m lengths comes with 1 pair of end caps and 1 pair of mounting clips per length. LED Tape supplied. in max length of 5m rolls hence if you order a 25m kit, you will receive 5 x 5m rolls. If unsure please see individual links to each item clicking the links above.