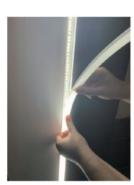

Recessed Tile In Shower Niche LED Strip RGBW Colour Changing - Recessed Tile In Shower Niche Bathroom Wetroom WC LED Kit - Includes LED Strip Tape, LED Profile, Driver + Optional RF Remote or Wall Plate Controller, 5m Cable 24V - IP65

DOWNLOAD TYPICAL INSTALLATION DETAIL / MANUAL - HOW TO INSTALL LED STRIP / TAPE PROFILE

DOWNLOAD RF REMOTE CONTROL PRODUCT INSTALLATION MANUAL / GUIDE

DOWNLOAD LED RF RECEIVER PRODUCT INSTALLATION MANUAL / GUIDE