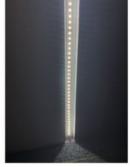

Recessed Tile In Shower Niche LED Strip RGBW Colour Changing - Recessed Tile In Shower Niche Bathroom Wetroom WC LED Kit - Includes LED Strip Tape, LED Profile, Driver + Optional RF Remote or Wall Plate Controller, 5m Cable 24V - IP65