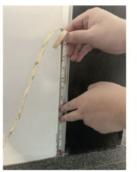

Recessed Tile In Shower Niche LED Strip RGBW Colour Changing - Recessed Tile In Shower Niche Bathroom Wetroom WC LED Kit - Includes LED Strip Tape, LED Profile, Driver + Optional RF Remote or Wall Plate Controller, 5m Cable 24V - IP65

DOWNLOAD TYPICAL INSTALLATION DETAIL / MANUAL - HOW TO INSTALL LED STRIP / TAPE PROFILE

DOWNLOAD RF REMOTE CONTROL PRODUCT INSTALLATION MANUAL / GUIDE

DOWNLOAD LED RF RECEIVER PRODUCT INSTALLATION MANUAL / GUIDE