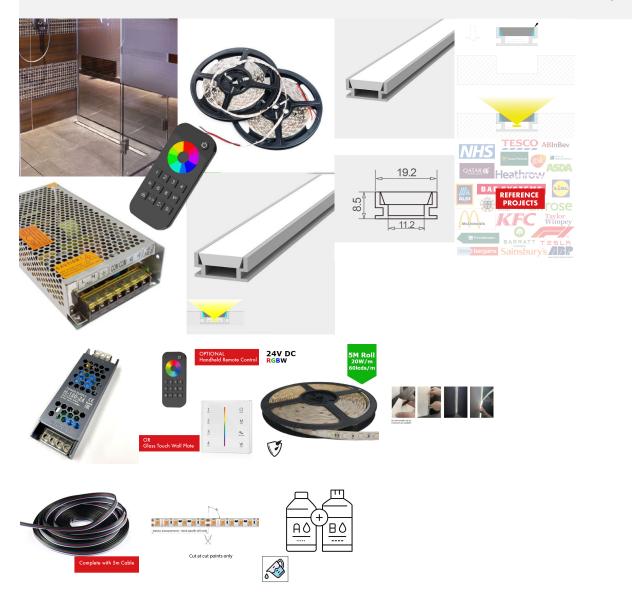

Recessed Tile In Shower Niche LED Strip RGBW Colour Changing - Recessed Tile In Shower Niche Bathroom Wetroom WC LED Kit - Includes LED Strip Tape, LED Profile, Driver + Optional RF Remote or Wall Plate Controller, 5m Cable 24V - IP65

Unit 2,
Delta Court,
Doncaster,
DN9 3GN
text\_phone 03333 444 943

sales@theledstore.co/ https://theledstore.co/

• Specified QTY of LED RGBW Colour changing strip,

- Recessed Tile Aluminium LED Profile
- Optional <u>LED RF Colour Changing Remote</u> or <u>LED RF Wall Plate Controller</u>
- LED Driver to suit
- 5m RGBW Cable.

Please note a 24V RGBW controller will be required to change the colour / control the strip if you don't have one of these already. This can be selected in the 'Add on controller' dropdown menu. Supplied in complete kit format. Profile in 1m lengths comes with 1 pair of end caps and 1 pair of mounting clips per length. LED Tape supplied. in max length of 5m rolls hence if you order a 25m kit, you will receive 5 x 5m rolls. If unsure please see individual links to each item clicking the links above.