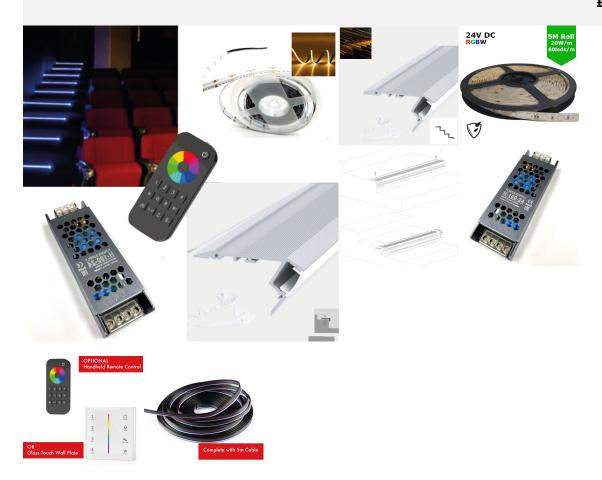

Stair Nosing LED Strip RGBW Colour Changing - Step Stairs Treads Edging LED Kit - Includes LED Strip Tape, LED Profile, Driver + Optional RF Remote or Wall Plate Controller, 5m Cable 24V - IP65

£53.90

Save time and order our complete LED Stair Nosing Stairs Treads Edging kit in a variety of sizes, simply select the size you require from the list (5-25m). Complete kit includes the relevant components including

- Specified QTY of LED RGBW Colour changing strip
- LED stair nosing step tread aluminium profile
- Optional <u>LED RF Colour Changing Remote</u> or <u>LED RF Wall Plate Controller</u>
- LED Driver to suit
- <u>5m RGBW Cable</u>

Please note a 24V RGBW controller will be required to change the colour / control the strip if you don't have one of these already. This can be selected in the 'Add on controller' dropdown menu. Supplied in complete kit format. Profile in 1m lengths comes with 1 pair of end caps and 1 pair of mounting clips per length. LED Tape supplied. in max length of 5m rolls hence if you order a 25m kit, you will receive 5 x 5m rolls. If unsure please see individual links to each item clicking the links above.