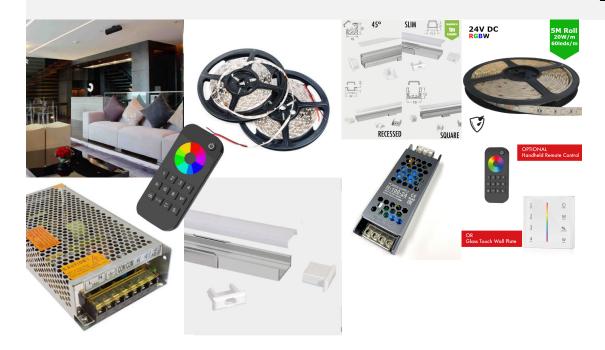

## RGBW Home LED Strip Kit RGBW Colour Changing - Home LED Kit - Includes LED Strip Tape, LED Profile, Driver + Optional RF Remote or Wall Plate Controller, 5m Cable 24V - IP21

£42.62

Save time and order our complete LED Room Home kit in a variety of sizes, simply select the size you require from the list (1-30m). Full kit includes the relevant components required to complete your lighting installation, including:

- Specified QTY of <u>LED RGBW Colour changing strip</u>
- LED aluminium profile in the select type
- Optional <u>LED RF Colour Changing Remote</u> or <u>LED RF Wall Plate Controller</u>,
- LED Driver to suit
- 5m RGBW Cable.

Please note a 24V RGBW controller will be required to change the colour / control the strip if you don't have one of these already. This can be selected in the 'Add on controller' dropdown menu. Supplied in complete kit format. Profile in 1m lengths comes with 1 pair of end caps and 1 pair of mounting clips per length. LED Tape supplied. in max length of 5m rolls hence if you order a 25m kit, you will receive 5 x 5m rolls. If unsure please see individual links to each item clicking the links above.