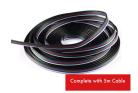

- Specified QTY of <u>LED RGBW Colour changing strip</u>
- LED aluminium profile in the select type
- Optional <u>LED RF Colour Changing Remote</u> or <u>LED RF Wall Plate Controller</u>,
- LED Driver to suit
- 5m RGBW Cable.

Please note a 24V RGBW controller will be required to change the colour / control the strip if you don't have one of these already. This can be selected in the 'Add on controller' dropdown menu. Supplied in complete kit format. Profile in 1m lengths comes with 1 pair of end caps and 1 pair of mounting clips per length. LED Tape supplied. in max length of 5m rolls hence if you order a 25m kit, you will receive 5 x 5m rolls. If unsure please see individual links to each item clicking the links above.