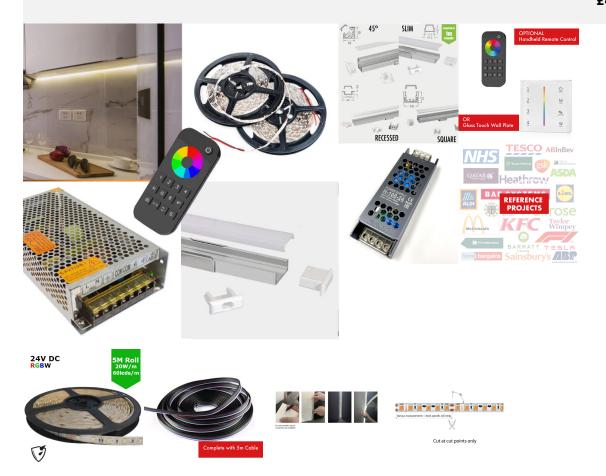

sales@theledstore.co | https://theledstore.co/

Kitchen Kit LED Strip RGBW Colour Changing - Kitchen Cupboard Counter Worktop LED Kit - Includes LED Strip Tape, LED Profile, Driver + Optional RF Remote or Wall Plate Controller, 5m Cable 24V - IP65

£49.85

Save time and order our complete LED Kitchen Cupboard Counter Worktop kit in a variety of sizes, simply select the size you require from the list (1-30m). Full kit includes the relevant components required to complete your lighting installation, including:

- Specified QTY of <u>LED RGBW Colour changing strip</u>
- LED aluminium profile in the select type
- Optional LED RF Colour Changing Remote or LED RF Wall Plate Controller,
- LED Driver to suit
- 5m RGBW Cable.

Please note a 24V RGBW controller will be required to change the colour / control the strip if you don't have one of these already. This can be selected in the 'Add on controller' dropdown menu. Supplied in complete kit format. Profile in 1m lengths comes with 1 pair of end caps and 1 pair of mounting clips per length. LED Tape supplied. in max length of 5m rolls hence if you order a 25m kit, you will receive 5 x 5m rolls. If unsure please see individual links to each item clicking the links above.