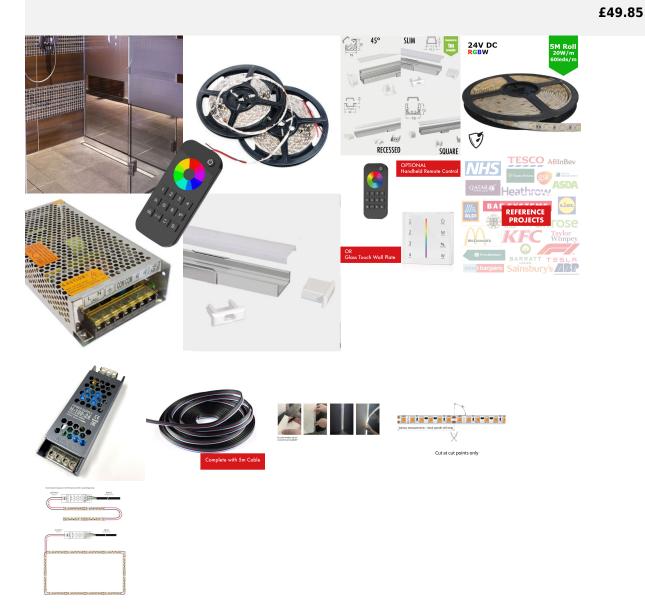

## Bathroom Kit LED Strip RGBW Colour Changing - Wetroom WC LED Kit -Includes LED Strip Tape, LED Profile, Driver + Optional RF Remote or Wall Plate Controller, 5m Cable 24V - IP65

Save time and order our complete LED Bathroom Wetroom WC kit in a variety of sizes, simply select the size you require from the list (1-30m). Full kit includes the relevant components required to complete your lighting installation, including:

- Specified QTY of <u>LED RGBW Colour changing strip</u>
- LED aluminium profile in the select type
- Optional LED RF Colour Changing Remote or LED RF Wall Plate Controller,
- LED Driver to suit
- 5m RGBW Cable.

Please note a 24V RGBW controller will be required to change the colour / control the strip if you don't have one

of these already. This can be selected in the 'Add on controller' dropdown menu. Supplieds in complete drif formath Profile inco/ Im lengths comes with 1 pair of end caps and 1 pair of mounting clips per length. LED Tape supplied. in max length of 5m rolls hence if you order a 25m kit, you will receive 5 x 5m rolls. If unsure please see individual links to each item clicking the links above.