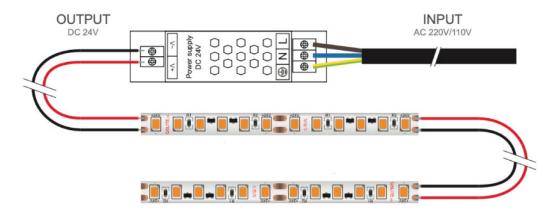

DOWNLOAD TYPICAL INSTALLATION DETAIL / MANUAL - HOW TO INSTALL LED STRIP / TAPE PROFILE

DOWNLOAD LED DIMMER RF REMOTE PRODUCT INSTALLATION MANUAL / GUIDE

DOWNLOAD LED RF RECEIVER PRODUCT INSTALLATION MANUAL / GUIDE

Power Strip from Single end - MAX 5M Sections of LED to avoid Voltage Drop

On some models, clip on connectors are available\*

\*\*PLEASE NOTE THIS KIT CONTAINS LED STRIP WHICH IS EXTREMELY FRAGILE AND REQUIRES PROFESSIONAL INSTALLATION. PRODUCT SHOULD BE ORDERED/INSTALLED BY A QUALIFIED ELECTRICIAN EXPERIENCED WITH LED STRIP/LOW VOLTAGE SYSTEMS.\*\*