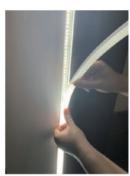

- Specified QTY of LED strip, LED
- Stair Nosing <u>aluminium profile</u>
- Optional LED remote dimmer or Wall Plate RF dimming switch
- LED Driver to suit
- 5m 24V DC Cable
- 1 x LED Strip Wired End Connector
- Supplied in complete kit format. Profile in 1m lengths comes with 1 pair of end caps and 1 pair of mounting clips per length. LED Tape supplied. in 5m rolls. If unsure please see individual links to each item clicking the links above.