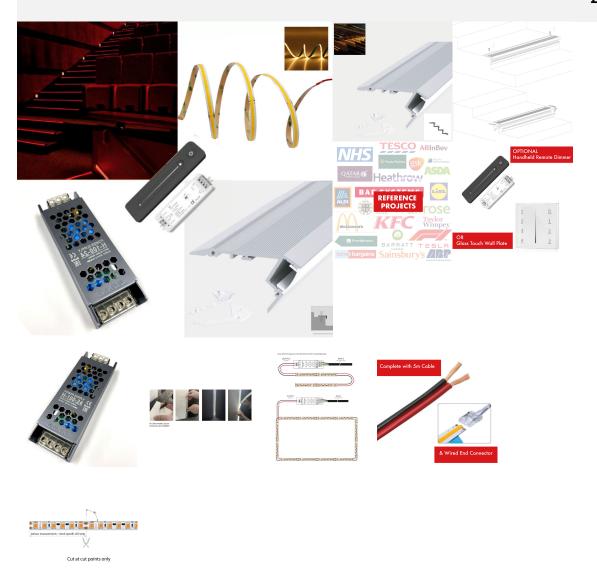

## LED Strip Stair Nose Nosing Step Edging Trim Profile Tape Complete Kit - Includes LED Strip Tape, LED Profile, Driver + Optional Remote Dimmer or Wall Plate Dimming Switch, 5m Cable 24V - Single Colour IP65

- Specified QTY of LED strip, LED
- Stair Nosing <u>aluminium profile</u>
- Optional LED remote dimmer or Wall Plate RF dimming switch
- LED Driver to suit
- 5m 24V DC Cable
- 1 x LED Strip Wired End Connector
- Supplied in complete kit format. Profile in 1m lengths comes with 1 pair of end caps and 1 pair of mounting clips per length. LED Tape supplied. in 5m rolls. If unsure please see individual links to each item clicking the links above.

Note we are unable to modify these kits in any way, they are heavily discounted as a complete kit dstore.co/

DOWNLOAD LED STRIP LIGHT LED TAPE LIGHT INSTRUCTIONS - HOW TO INSTALL LED STRIP GUIDE / MANUAL