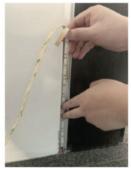

- Specified QTY of LED strip, LED
- Stair Nosing <u>aluminium profile</u>
- Optional LED remote dimmer or Wall Plate RF dimming switch
- LED Driver to suit
- 5m 24V DC Cable
- 1 x LED Strip Wired End Connector
- Supplied in complete kit format. Profile in 1m lengths comes with 1 pair of end caps and 1 pair of mounting clips per length. LED Tape supplied. in 5m rolls. If unsure please see individual links to each item clicking the links above.