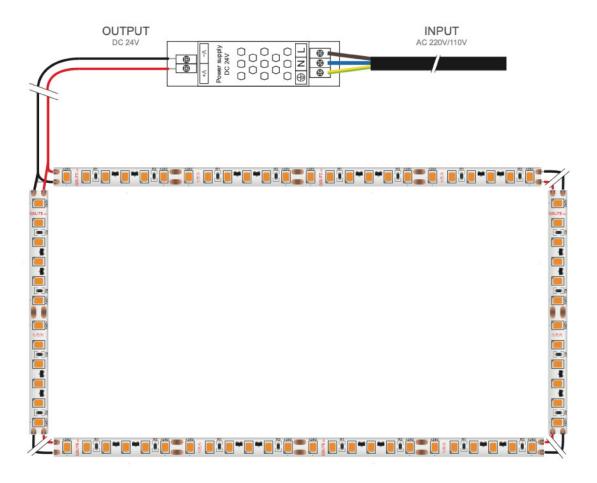

DOWNLOAD TYPICAL INSTALLATION DETAIL / MANUAL - HOW TO INSTALL LED STRIP / TAPE PROFILE

DOWNLOAD LED DIMMER RF REMOTE PRODUCT INSTALLATION MANUAL / GUIDE

DOWNLOAD LED RF RECEIVER PRODUCT INSTALLATION MANUAL / GUIDE

Power Strip from Single end - MAX 5M Sections of LED to avoid Voltage Drop

On some models, clip on connectors are available\*

\*\*PLEASE NOTE THIS KIT CONTAINS LED STRIP WHICH IS EXTREMELY FRAGILE AND REQUIRES PROFESSIONAL INSTALLATION. PRODUCT SHOULD BE ORDERED/INSTALLED BY A QUALIFIED ELECTRICIAN EXPERIENCED WITH LED STRIP/LOW VOLTAGE SYSTEMS.\*\*