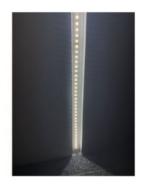

## LED Strip Stair Nose Nosing Step Edging Trim Profile Tape Complete Kit - Includes LED Strip Tape, LED Profile, Driver + Optional Remote Dimmer or Wall Plate Dimming Switch, 5m Cable 24V - Single Colour IP65