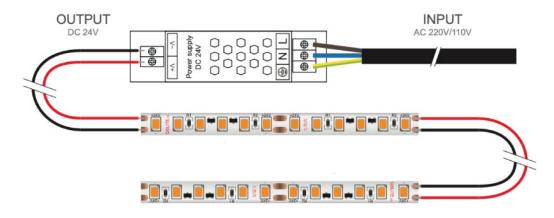

Power Strip from Single end - MAX 5M Sections of LED to avoid Voltage Drop

On some models, clip on connectors are available\*

\*\*PLEASE NOTE THIS KIT CONTAINS LED STRIP WHICH IS EXTREMELY FRAGILE AND REQUIRES PROFESSIONAL INSTALLATION. PRODUCT SHOULD BE ORDERED/INSTALLED BY A QUALIFIED ELECTRICIAN EXPERIENCED WITH LED STRIP/LOW VOLTAGE SYSTEMS.\*\*

\*\*1M, 2M, 3M AND 4M ARE CUT TO SIZE AND SUPPLIED WITH 1 x NUMBER WIRED END CONNECTOR FOR THE CUSTOMER TO INSTALL/CONNECT\*\*