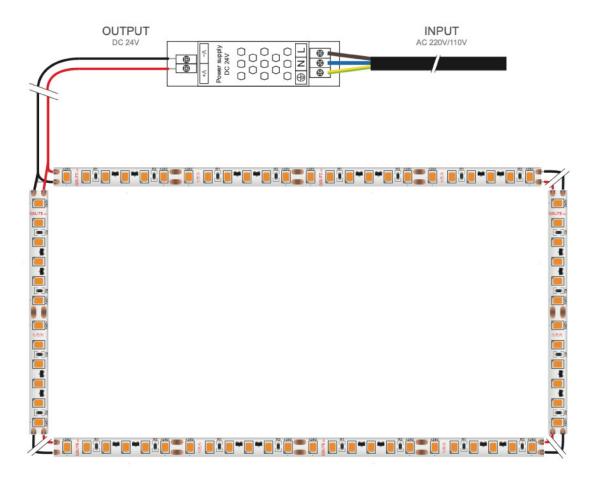

- Specified QTY of LED strip,
- LED Wall Mount Cove aluminium profile
- Optional <u>LED remote dimmer</u> or <u>Wall Plate RF dimming switch</u>,
- LED Driver to suit
- 5m 24V DC Cable
- 1 x Wired End Cable Connector
- Supplied in complete kit format. Profile in 1m lengths comes with 1 pair of end caps and 1 pair of mounting clips per length. LED Tape supplied. in 5m rolls. If unsure please see individual links to each item clicking the links above.

Power Strip from Single end - MAX 5M Sections of LED to avoid Voltage Drop

On some models, clip on connectors are available\*

\*\*PLEASE NOTE THIS KIT CONTAINS LED STRIP WHICH IS EXTREMELY FRAGILE AND REQUIRES PROFESSIONAL INSTALLATION. PRODUCT SHOULD BE ORDERED/INSTALLED BY A QUALIFIED ELECTRICIAN EXPERIENCED WITH LED STRIP/LOW VOLTAGE SYSTEMS.\*\*