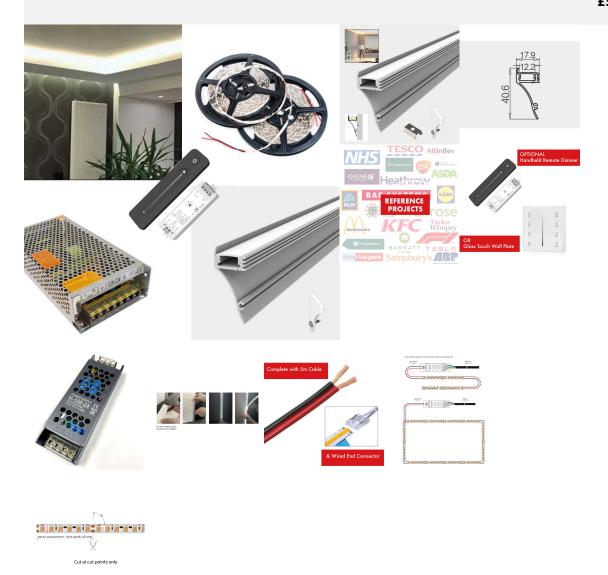

LED Strip Wall Mount Cove Coving LED Profile Strip Complete Kit - Includes LED Strip Tape, LED Profile, Driver + Optional Remote Dimmer or Wall Plate Dimming Switch, 5m Cable 24V - Single Colour IP21

£51.41

Save time and order our complete LED Wall Mount coving kit in a variety of sizes, simply select the size you require from the list (5-30m). Complete it includes all component & includes the relevant components including:

- Specified QTY of LED strip,
- LED Wall Mount Cove aluminium profile
- Optional <u>LED remote dimmer</u> or <u>Wall Plate RF dimming switch</u>,
- LED Driver to suit
- 5m 24V DC Cable
- 1 x Wired End Cable Connector
- Supplied in complete kit format. Profile in 1m lengths comes with 1 pair of end caps and 1 pair of mounting clips per length. LED Tape supplied. in 5m rolls. If unsure please see individual links to each item clicking the links above.