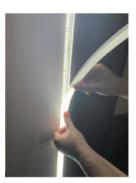

- Specified QTY of LED strip,
- LED Wall Mount Cove aluminium profile
- Optional <u>LED remote dimmer</u> or <u>Wall Plate RF dimming switch</u>,
- LED Driver to suit
- 5m 24V DC Cable
- 1 x Wired End Cable Connector
- Supplied in complete kit format. Profile in 1m lengths comes with 1 pair of end caps and 1 pair of mounting clips per length. LED Tape supplied. in 5m rolls. If unsure please see individual links to each item clicking the links above.

\*\*1M, 2M, 3M AND 4M ARE CUT TO SIZE AND SUPPLIED WITH 1 x NUMBER WIRED END CONNECTOR FOR THE CUSTOMER TO INSTALL/CONNECT\*\*