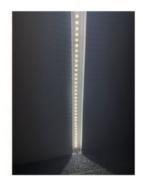

LED Strip Wall Mount Cove Coving LED Profile Strip Complete Kit - Includes LED Strip Tape, LED Profile, Driver + Optional Remote Dimmer or Wall Plate Dimming Switch, 5m Cable 24V - Single Colour IP21

£51.41

Save time and order our complete LED Wall Mount coving kit in a variety of sizes, simply select the size you require from the list (5-30m). Complete it includes all component & includes the relevant components including:

- Specified QTY of LED strip,
- LED Wall Mount Cove aluminium profile
- Optional <u>LED remote dimmer</u> or <u>Wall Plate RF dimming switch</u>,
- LED Driver to suit
- 5m 24V DC Cable
- 1 x Wired End Cable Connector
- Supplied in complete kit format. Profile in 1m lengths comes with 1 pair of end caps and 1 pair of mounting clips per length. LED Tape supplied. in 5m rolls. If unsure please see individual links to each item clicking the links above.