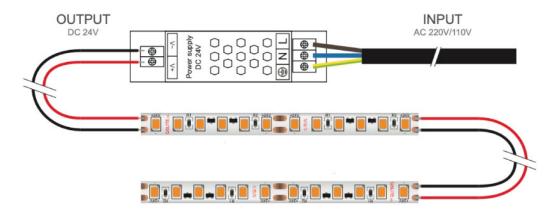

DOWNLOAD LED DIMMER RF REMOTE PRODUCT INSTALLATION MANUAL / GUIDE

DOWNLOAD LED RF RECEIVER PRODUCT INSTALLATION MANUAL / GUIDE

Power Strip from Single end - MAX 5M Sections of LED to avoid Voltage Drop

On some models, clip on connectors are available\*