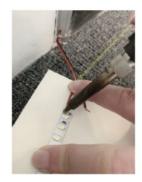

\*\*PLEASE NOTE THIS KIT CONTAINS LED STRIP WHICH IS EXTREMELY FRAGILE AND REQUIRES PROFESSIONAL INSTALLATION. PRODUCT SHOULD BE ORDERED/INSTALLED BY A QUALIFIED ELECTRICIAN EXPERIENCED WITH LED STRIP/LOW VOLTAGE SYSTEMS.