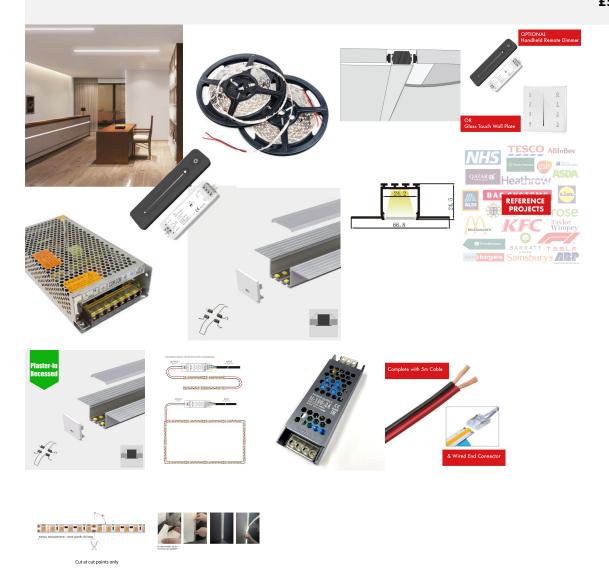

LED Strip Plaster in plasterboard Skim LED Profile Ceiling Complete Kit - Includes LED Strip Tape, LED Profile, Driver + Optional Remote Dimmer or Wall Plate Dimming Switch, 5m Cable 24V - Single Colour IP21

£55.85

Save time and order our complete LED kit in a variety of sizes, simply select the size you require from the list (5-30m). The kit comes complete and includes the relevant components including:

- Specified QTY of LED strip
- LED plaster in aluminium profile
- Optional LED remote dimmer or Wall Plate RF dimming switch,
- LED Driver to suit
- 5m 24V DC Cable
- 1 x Wired End Connector
- Supplied in complete kit format. Profile in 1m lengths comes with 1 pair of end caps and 1 pair of mounting clips per length. LED Tape supplied. in 5m rolls. If unsure please see individual links to each item clicking the links above.

Note we are unable to modify these kits in any way, they are heavily discounted as a complete kit dstore.co/

DOWNLOAD LED STRIP LIGHT LED TAPE LIGHT INSTRUCTIONS - HOW TO INSTALL LED STRIP GUIDE / MANUAL