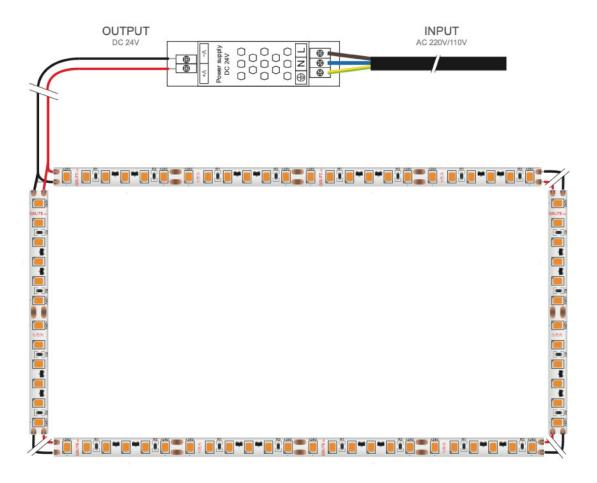

DOWNLOAD LED DIMMER RF REMOTE PRODUCT INSTALLATION MANUAL / GUIDE

DOWNLOAD LED RF RECEIVER PRODUCT INSTALLATION MANUAL / GUIDE

Power Strip from Single end - MAX 5M Sections of LED to avoid Voltage Drop

On some models, clip on connectors are available\*