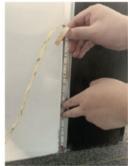

\*\*1M, 2M, 3M AND 4M ARE CUT TO SIZE AND SUPPLIED WITH 1 x NUMBER WIRED END CONNECTOR FOR THE CUSTOMER TO INSTALL/CONNECT\*\*