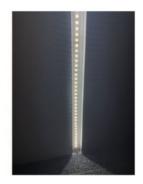

LED Strip Plaster in plasterboard Skim LED Profile Ceiling Complete Kit - Includes LED Strip Tape, LED Profile, Driver + Optional Remote Dimmer or Wall Plate Dimming Switch, 5m Cable 24V - Single Colour IP21

£55.85

Save time and order our complete LED kit in a variety of sizes, simply select the size you require from the list (5-30m). The kit comes complete and includes the relevant components including:

- Specified QTY of LED strip
- LED plaster in aluminium profile
- Optional LED remote dimmer or Wall Plate RF dimming switch,
- LED Driver to suit
- 5m 24V DC Cable
- 1 x Wired End Connector
- Supplied in complete kit format. Profile in 1m lengths comes with 1 pair of end caps and 1 pair of mounting clips per length. LED Tape supplied. in 5m rolls. If unsure please see individual links to each item clicking the links above.