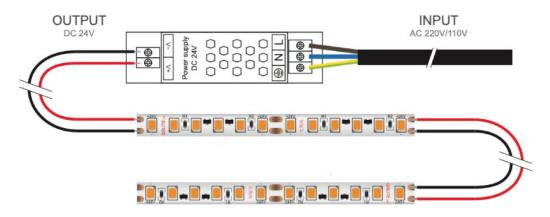

## Power Strip from Single end - MAX 5M Sections of LED to avoid Voltage Drop

On some models, clip on connectors are available\*

\*\*PLEASE NOTE THIS KIT CONTAINS LED STRIP WHICH IS EXTREMELY FRAGILE AND REQUIRES PROFESSIONAL INSTALLATION. PRODUCT SHOULD BE ORDERED/INSTALLED BY A QUALIFIED ELECTRICIAN EXPERIENCED WITH LED STRIP/LOW VOLTAGE SYSTEMS.\*\*