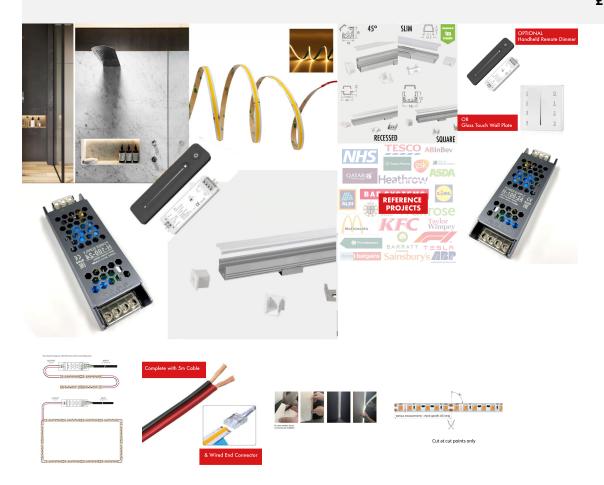

LED Strip Complete Bathroom Wetroom WC Kit - Includes LED Strip Tape, LED Profile, Driver + Optional Remote Dimmer or Wall Plate Dimming Switch, 5m Cable 24V - Single Colour IP65

£42.53

Save time and order our complete LED Bathroom Wetroom WC Kit in a variety of sizes, simply select the size you require from the list (5-30m). The full kit includes the relevant components including:

- Specified QTY of LED strip,
- LED aluminium profile in the select type
- Optional LED remote dimmer or Wall Plate dimming switch,
- LED Driver to suit
- 5m 24V DC Cable
- 1 x Wired End cable connector