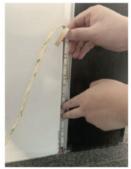

LED Strip Complete Bathroom Wetroom WC Kit - Includes LED Strip Tape, LED Profile, Driver + Optional Remote Dimmer or Wall Plate Dimming Switch, 5m Cable 24V - Single Colour IP65

£42.53

Save time and order our complete LED Bathroom Wetroom WC Kit in a variety of sizes, simply select the size you require from the list (5-30m). The full kit includes the relevant components including:

- Specified QTY of LED strip,
- LED aluminium profile in the select type
- Optional LED remote dimmer or Wall Plate dimming switch,
- LED Driver to suit
- 5m 24V DC Cable
- 1 x Wired End cable connector