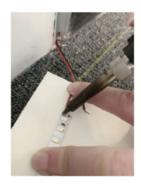

\*\*1M, 2M, 3M AND 4M ARE CUT TO SIZE AND SUPPLIED WITH 1 x NUMBER WIRED END CONNECTOR FOR THE CUSTOMER TO INSTALL/CONNECT\*\*