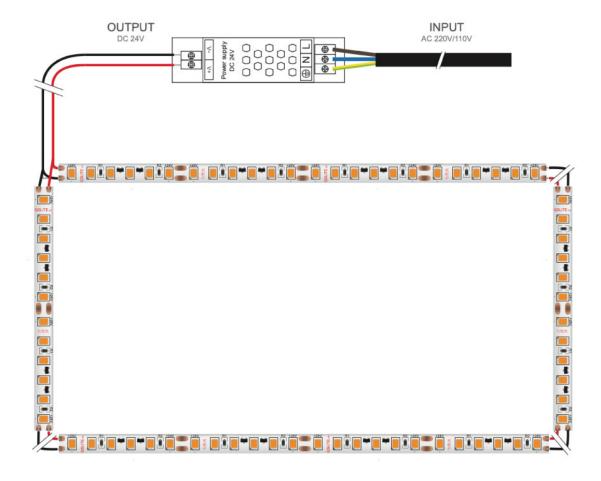

## Power Strip from Single end - MAX 5M Sections of LED to avoid Voltage Drop

On some models, clip on connectors are available\*

\*\*PLEASE NOTE THIS KIT CONTAINS LED STRIP WHICH IS EXTREMELY FRAGILE AND REQUIRES PROFESSIONAL INSTALLATION. PRODUCT SHOULD BE ORDERED/INSTALLED BY A QUALIFIED ELECTRICIAN EXPERIENCED WITH LED STRIP/LOW VOLTAGE SYSTEMS.\*\*