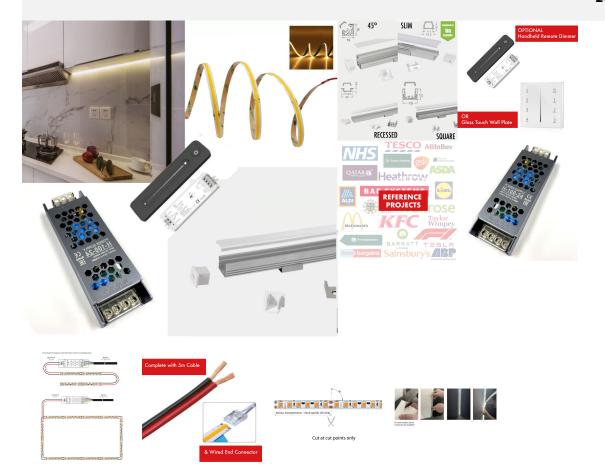

LED Strip Complete Kitchen Kit - Includes LED Strip Tape, LED Profile, Driver + Optional Remote Dimmer or Wall Plate Dimming Switch, 5m Cable 24V - Single Colour IP65

£42.53

Save time and order our complete LED Kitchen Kit in a variety of sizes, simply select the size you require from the list (5-30m). The full kit includes the relevant components including:

- Specified QTY of LED strip,
- LED aluminium profile in the select type
- Optional LED remote dimmer or Wall Plate dimming switch,
- LED Driver to suit
- 5m 24V DC Cable
- <u>1 x Wired End cable connector</u>

Note we are unable to modify these kits in any way, they are heavily discounted as a complete kit.

\*\*1M, 2M, 3M AND 4M ARE CUT TO SIZE AND SUPPLIED WITH 1 x NUMBER <u>WIRED END CONNECTOR</u> FOR THE CUSTOMER TO INSTALL/CONNECT\*\*