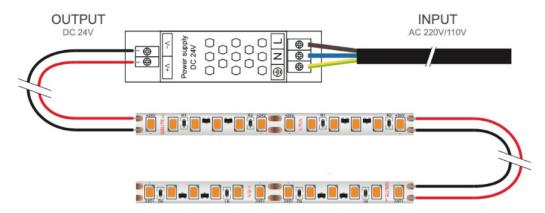

Power Strip from Single end - MAX 5M Sections of LED to avoid Voltage Drop

Unit 2, Delta Court, Doncaster, DN9 3GN text phone 03333 444 943

On some models, clip on connectors are available\*

\*\*PLEASE NOTE THIS KIT CONTAINS LED STRIP WHICH IS EXTREMELY FRAGILE AND REQUIRES PROFESSIONAL INSTALLATION. PRODUCT SHOULD BE ORDERED/INSTALLED BY A QUALIFIED ELECTRICIAN EXPERIENCED WITH LED STRIP/LOW VOLTAGE SYSTEMS.\*\*