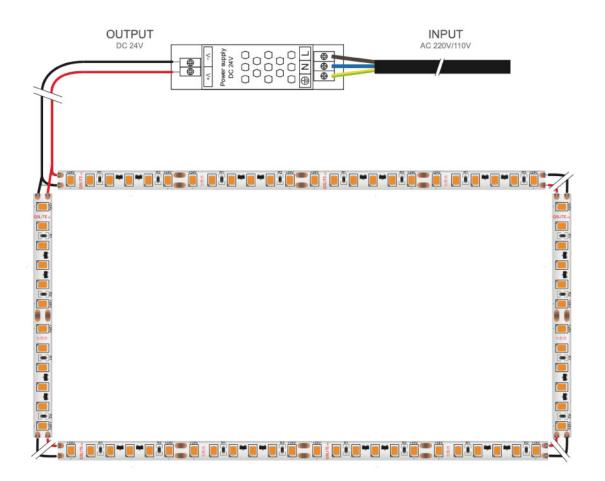

Power Strip from Single end - MAX 5M Sections of LED to avoid Voltage Drop

Unit 2, Delta Court, Doncaster, DN9 3GN text phone 03333 444 943

On some models, clip on connectors are available\*

\*\*PLEASE NOTE THIS KIT CONTAINS LED STRIP WHICH IS EXTREMELY FRAGILE AND REQUIRES PROFESSIONAL INSTALLATION. PRODUCT SHOULD BE ORDERED/INSTALLED BY A QUALIFIED ELECTRICIAN EXPERIENCED WITH LED STRIP/LOW VOLTAGE SYSTEMS.\*\*