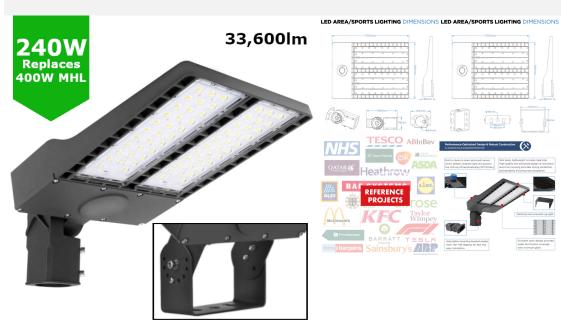

# 240W LED Flood Sports Area Light / Exterior Car Park Flood Lighting - Philips Luxeon Lumileds® LEDs Flicker Free

£239.40

Equivalent to 400W Metal Halide

**PRODUCT INFORMATION** 

Unit 2,
Delta Court,
Doncaster,
DN9 3GN
text\_phone 03333 444 943
sales@theledstore.co/

## **AVAILABLE OPTIONS**

Colour Temperature Natural White 4000-4500K

3-Hour Emergency Version No Built-in Microwave Occupancy Detector No

1-10V Dimmable Available Option DALI Dimmable On Request

240W (33,600lm) LED Flood Sports Area Light / Exterior Car Park Flood Lighting utilises an advanced designed one-piece die cast aluminium heat sink system. The light weight housing provides strong protection, durability and heat dissipation while keeping head loads to a minimum for post top mounting. In combination with superior efficiency driver the fitting delivers an efficacy of 140lm/W. The luminaire features an array of integrated Philips Luxeon Lumileds® LEDs for durability and an advanced PMMA photometric optic to ensure light uniformity and minimum glare.

Other benefits include minimised attraction to nocturnal wildlife due to non ultraviolet light, high light output even in cold temperatures and a range of lumen packages 14,000-42,000lm to suit different environments. Ideal for projects such as sports pitches, tennis courts, horse arenas/menages and industrial applications. The unit features a choice of either an adjustable post top bracket (60mm entry) for mounting to lighting columns or an adjustable flood light bracket for wall/building mounting.