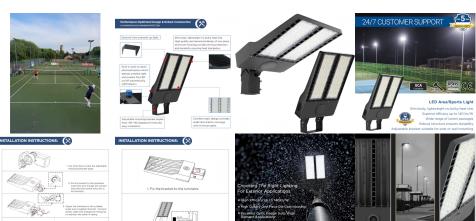

## **AVAILABLE OPTIONS**

Colour Temperature Natural White 4000-4500K

3-Hour Emergency Version No Built-in Microwave Occupancy Detector No

1-10V Dimmable Available Option DALI Dimmable On Request

300W (42,000lm) LED Flood Sports Area Light / Exterior Car Park Flood Lighting utilises an advanced designed one-piece die cast aluminium heat sink system. The light weight housing provides strong protection, durability and heat dissipation while keeping head loads to a minimum for post top mounting. In combination with superior efficiency driver the fitting delivers an efficacy of 140lm/W. The luminaire features an array of integrated Philips Luxeon Lumileds® LEDs for durability and an advanced PMMA photometric optic to ensure light uniformity and minimum glare.

Other benefits include minimised attraction to nocturnal wildlife due to non ultraviolet light, high light output even in cold temperatures and a range of lumen packages 14,000-42,000lm to suit different environments. Ideal for projects such as sports pitches, tennis courts, horse arenas/menages and industrial applications. The unit features a choice of either an adjustable post top bracket (60mm entry) for mounting to lighting columns or an adjustable flood light bracket for wall/building mounting.