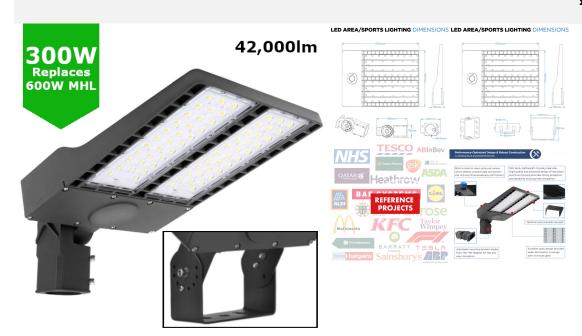

## **LUMEN PERFORMANCE**

Luminous Efficiency140lm/WBeam Angle60°CRI (Colour Rendering Index)>80RaLumen Output42,000lm

DOWNLOAD PRODUCT INSTALLATION MANUAL / GUIDE