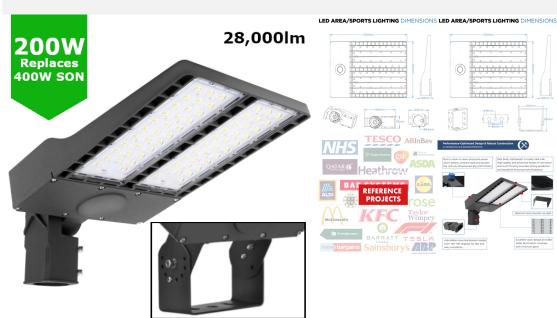

# 200W LED Flood Sports Area Light / Exterior Car Park Flood Lighting - Philips Luxeon Lumileds® LEDs Flicker Free

£199.50

### **PRODUCT INFORMATION**

LED Type Philips Lumileds LUXEON® 3030 LEDs

Warranty 5 Year
Part L Compliant Yes

Dimensions 500mm x 335mm x 89mm

**PRODUCT INFORMATION** 

Unit 2,
Delta Court,
Doncaster,
DN9 3GN
text\_phone 03333 444 943
sales@theledstore.co/

#### **TECHNICAL SPECIFICATIONS**

Power Consumption 200W
Input Voltage 90-305V AC
Power Factor >0.95

Operating Temperature -20°C to 50°C L70 Rated Lifetime +100,000 hours Ingress Protection IP65 / IK09

## **LUMEN PERFORMANCE**

Luminous Efficiency140lm/WBeam Angle60°CRI (Colour Rendering Index)>80RaLumen Output28,000lm

## **AVAILABLE OPTIONS**

Colour Temperature Natural White 4000-4500K

3-Hour Emergency Version No Built-in Microwave Occupancy Detector No

1-10V Dimmable Available Option DALI Dimmable On Request

200W (28,000lm) LED Flood Sports Area Light / Exterior Car Park Flood Lighting utilises an advanced designed one-piece die cast aluminium heat sink system. The light weight housing provides strong protection, durability and heat dissipation while keeping head loads to a minimum for post top mounting. In combination with superior efficiency driver the fitting delivers an efficacy of 140lm/W. The luminaire features an array of integrated Philips Luxeon Lumileds® LEDs for durability and an advanced PMMA photometric optic to ensure light uniformity and minimum glare.

Other benefits include minimised attraction to nocturnal wildlife due to non ultraviolet light, high light output even in cold temperatures and a range of lumen packages 14,000-42,000lm to suit different environments. Ideal for projects such as sports pitches, tennis courts, horse arenas/menages and industrial applications. The unit features a choice of either an adjustable post top bracket (60mm entry) for mounting to lighting columns or an adjustable flood light bracket for wall/building mounting.