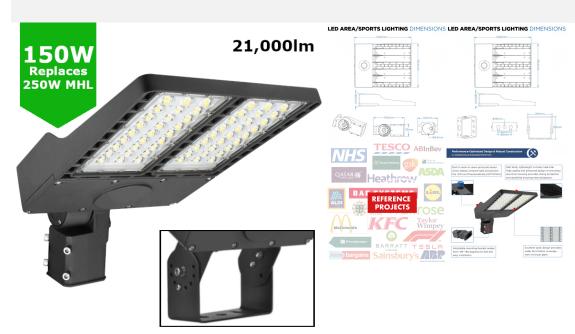

# 150W LED Flood Sports Area Light / Exterior Car Park Flood Lighting - Philips Luxeon Lumileds® LEDs Flicker Free

£149.50

## PRODUCT INFORMATION

LED Type Philips Lumileds LUXEON® 3030 LEDs

Warranty 5 Year
Part L Compliant Yes

Dimensions 345mm x 264mm x 80mm

Weight 4.6 kg Windage  $0.12m^2$ 

Equivalent to 250W Metal Halide

**PRODUCT INFORMATION** 

#### **TECHNICAL SPECIFICATIONS**

Power Consumption 150W
Input Voltage 90-305V AC
Power Factor >0.95

Operating Temperature -20°C to 50°C L70 Rated Lifetime +100,000 hours Ingress Protection IP65 / IK09

### **LUMEN PERFORMANCE**

Luminous Efficiency140lm/WBeam Angle150° X 80°CRI (Colour Rendering Index)>80RaLumen Output21,000lm

## **AVAILABLE OPTIONS**

Colour Temperature Natural White 4000-4500K

3-Hour Emergency Version No Built-in Microwave Occupancy Detector No

1-10V Dimmable Available Option DALI Dimmable On Request

The 150W (21,000lm) LED Flood Sports Area Light utilises an advanced designed one-piece die cast aluminium heat sink system. The light weight housing provides strong protection, durability and heat dissipation while keeping head loads to a minimum for post top mounting. The luminaire features an array of integrated Philips Luxeon Lumileds® LEDs for durability and an advanced PMMA photometric optic to ensure light uniformity and minimum glare.