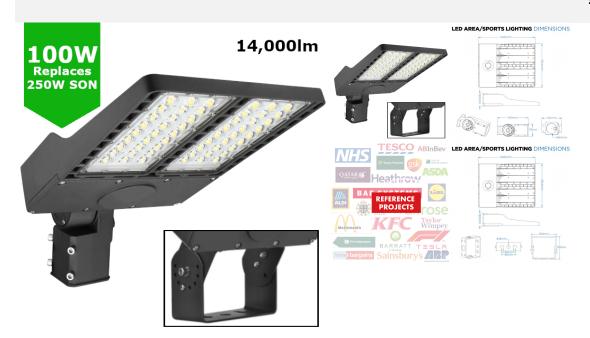

# 100W LED Flood Sports Area Light / Exterior Car Park Flood Lighting - Philips **Luxeon Lumileds® LEDs Flicker Free**

£99.49

### **PRODUCT INFORMATION**

LED Type Philips Lumileds LUXEON® 3030 LEDs

Warranty 5 Year Part L Compliant

Dimensions 345mm x 264mm x 80mm

Weight 4.6kg 0.12m<sup>2</sup> Windage Equivalent to **250W SON** 

**PRODUCT INFORMATION** 

## **AVAILABLE OPTIONS**

Colour Temperature Natural White 4000-4500K

3-Hour Emergency Version No Built-in Microwave Occupancy Detector No

1-10V Dimmable Available Option DALI Dimmable On Request

The 100W (14,000lm) LED Flood Sports Area Light utilises an advanced designed one-piece die cast aluminium heat sink system. The light weight housing provides strong protection, durability and heat dissipation while keeping head loads to a minimum for post top mounting. The luminaire features an array of integrated Philips Luxeon Lumileds® LEDs for durability and an advanced PMMA photometric optic to ensure light uniformity and minimum glare.

The unit features a choice of either an adjustable post top bracket (60mm entry) for mounting to lighting columns or an adjustable flood light bracket for wall/building mounting.

Further options include a built-in photocell dusk til dawn sensor which detects ambient light automatically powering the light fitting on/off - Available in the drop down menu.