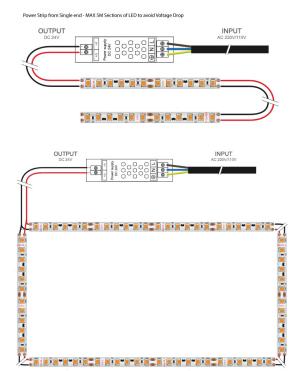

sales@theledstore.co | https://theledstore.co/

## 150W 24V DC LED Driver / LED Power Supply / LED Transformer - 6.25Amp 6.25A Constant Voltage LED Power Supply - IP67

£41.88













150W 12V Constant Voltage Waterproof (IP67) LED Driver for LED Strip lighting. IP67 hence waterproof so suitable for outdoor use. Range of sizes from 20W / 30W / 60W / 100W / 150W.



Unit 2,
Delta Court,
Doncaster,
DN9 3GN
text\_phone 03333 444 943

Transformer - 6.25Amp 6:25A@Coristant Voltage: ED: Powere.co/ Supply - IP67

## **PRODUCT INFORMATION**

Warranty 1 Year Warranty

Part L Compliant No

Dimensions 250mm x 90mm x 90mm

Weight 0.85kg

## **TECHNICAL SPECIFICATIONS**

Power Consumption 150W Max Input Voltage 110 - 280V AC

Power Factor >0.95

Operating Temperature -20°C to 50°C

Ingress Protection IP67

Output Voltage 24V DC Constant Voltage

## **AVAILABLE OPTIONS**

3-Hour Emergency Version No 1-10V Dimmable No DALI Dimmable No