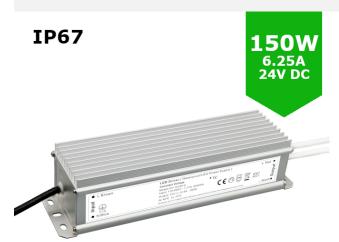

## 150W 24V DC LED Driver / LED Power Supply / LED Transformer - 6.25Amp 6.25A Constant Voltage LED Power Supply - IP67

£41.88

150W 12V Constant Voltage Waterproof (IP67) LED Driver for LED Strip lighting. IP67 hence waterproof so suitable for outdoor use. Range of sizes from 20W / 30W / 60W / 100W / 150W.

## **PRODUCT INFORMATION**

Warranty 1 Year Warranty

Part L Compliant No

Dimensions 250mm x 90mm x 90mm

Weight 0.85kg

## **TECHNICAL SPECIFICATIONS**

Power Consumption 150W Max Input Voltage 110 - 280V AC

Power Factor >0.95

Operating Temperature -20°C to 50°C

Ingress Protection IP67

Output Voltage 24V DC Constant Voltage